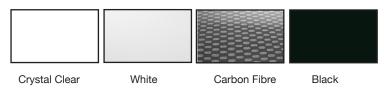

## Available in a range of colours: Gloss Finish

Other colours available upon request

| CB PART NO. | COLOURS       |
|-------------|---------------|
| CBRPAP-CLR  | Crystal Clear |
| CBRPAP-WHT  | White         |
| CBRPAP-BLK  | Black         |
| CBRPAP-CAR  | Carbon Fibre  |
|             |               |