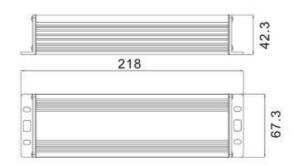

## Dimension in mm

## Reliable Technical Data

- · Rated Input Voltage:100-240VAC
- Input Frequency:50/60Hz
- Output Power:150W
- Dimension:L218xW67xH42mm
- · Body:Metal Body By Waterproof Grade IP67
- · Open Circuit; Short Circuit; Over Load;
- · Over Heat Protection
- Safety According to EN61347-1,EN61347-2-13
- EMI According to EN55015
- EMS According to EN61000-3-2;EN61000-3-3;EN61547
- Approbation Mark:CE ROHS;TUV

## Characteristics

Rated input voltage: AC200-240V 50Hz (power factor measured at AC230V and full load)

| Model No.       | Constant out voltage | Load   | Max output<br>Current | PF  | Ta  | Tc  | L×W×H     | Approval |
|-----------------|----------------------|--------|-----------------------|-----|-----|-----|-----------|----------|
| LED-DR-12V-150W | 12V                  | 0-150W | 12.5A                 | 0.9 | 45℃ | 85℃ | 219X67X42 | TUV      |
| LED-DR-24V-150W | 24V                  | 0-150W | 6.25A                 | 0.9 | 45℃ | 85℃ | 219X67X42 | TUV      |