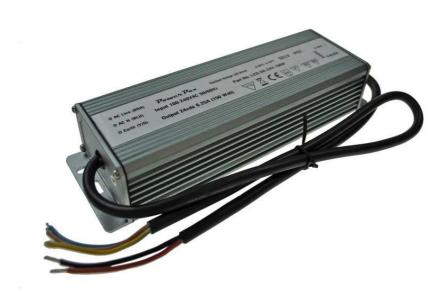

## **LED Driver - 150W IP67 Waterproof - Constant Voltage Series**

A range of compact constant voltage LED drivers capable of providing 150 Watts in a choice of either 12vdc or 24vdc. These LED drivers feature heavy duty input and output and are IP67 rated for use in harsh environments.

## Reliable Technical Data

- · Rated Input Voltage:100-240VAC
- Input Frequency:50/60Hz
- Output Power:150W
- Dimension:L218xW67xH42mm
- · Body:Metal Body By Waterproof Grade IP67
- · Open Circuit; Short Circuit; Over Load;
- · Over Heat Protection
- Safety According to EN61347-1,EN61347-2-13
- EMI According to EN55015
- EMS According to EN61000-3-2;EN61000-3-3;EN61547
- Approbation Mark:CE ROHS;TUV