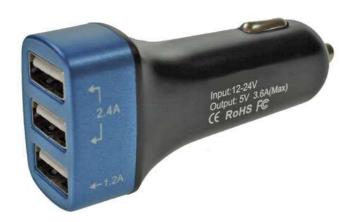

## USB x3 Car Charger Power Supply 3.6A Power Pax

## Features:

- Triple output In Car USB charger / power supply
- Input range: 12vdc 24vdc
- Miniature size
- Suitable for charging Apple / Android / Sat Nav devices
- 3.6A maximum output across 3 USB sockets combined
- Blue LED Illumination for night use (pictured below)
- Socket 1: Rated to 1.2 Amps max
- Socket 2: Rated to 2.4 Amps max
- Socket 3: Rated to 2.4 Amps max

This high quality car charger is rated to 3.6A maximum across all 3 USB sockets. For example, it can be used as 3 x 1A outputs, or 2.4 amps from 1 socket and 1.2 amps max from the other. The outputs are very versatile to power a massive range of products including Apple and Android devices as well as Sat Navs and power banks as well as other electronics.

The input can be either 12vdc or 24vdc so will work in cars as well as larger commercial vehicles

This USB car charger is fitted with blue LEDs to illuminate the device making it easy to locate, particularly when using in low light levels