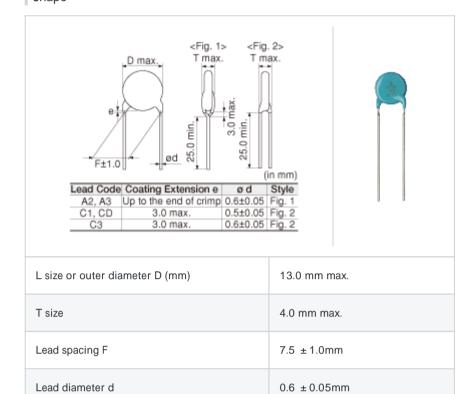

# DEBE33A103ZA3B

"#" indicates a package specification code.











< List of part numbers with package codes > DEBE33A103ZA3B

### Shape



#### Notes

Please use replacement

#### References

| Packaging | Specifications  | Minimum quantity |
|-----------|-----------------|------------------|
| В         | Packing in bulk | 200              |

#### Specifications

Paint dripping e

| Capacitance                                      | 10000pF +80/-20% |
|--------------------------------------------------|------------------|
| Rated voltage                                    | 1000Vdc          |
| Temperature characteristics (complied standard)  | E(JIS)           |
| Capacitance change rate                          | +20/-55%         |
| Temperature range of temperature characteristics | -25 to 85        |
| Operating temperature range                      | -25 to 85        |

1 of 1

## **Attention**

1. This datasheet is