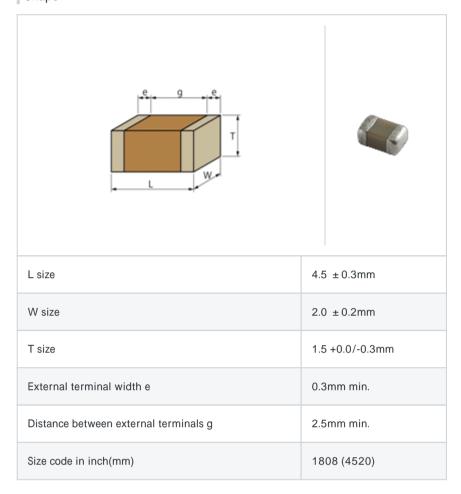

# GR442QR73D102KW01#

" # " indicates a package specification code.











< List of part numbers with package codes > GR442QR73D102KW01L , GR442QR73D102KW01K

#### Shape



#### Notes

LAN/DC-DC Converter Primary-Secondary Couplings only

#### References

| Packaging | Specifications        | Minimum quantity |
|-----------|-----------------------|------------------|
| L         | 180mm Embossed taping | 2000             |
| K         | 330mm Embossed taping | 8000             |

| Mass (typ.) |      |  |
|-------------|------|--|
| 1 piece     | 68mg |  |

## Specifications

| Capacitance                                      | 1000pF ±10% |
|--------------------------------------------------|-------------|
| Rated voltage                                    | 2000Vdc     |
| Temperature characteristics (complied standard)  | X7R(EIA)    |
| Capacitance change rate                          | ± 15.0%     |
| Temperature range of temperature characteristics |