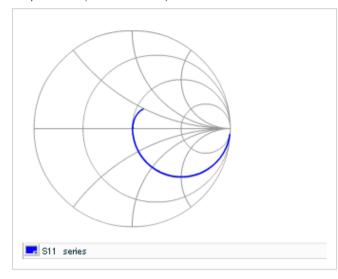

Capacitance - temperature characteristics

S parameter (Smith chart S11)

2 of 2

This PDF data has only typical specifications because there is no space for detailed specifications.

Therefore, please reviewour product specifications or consult the approval sheet for product specifications before ordering.