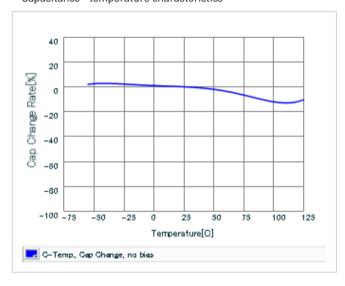

Capacitance - temperature characteristics

S parameter (Smith chart S11)

2 of 2

This PDF data has only typical specifications because there is no space for detailed specifications.

Therefore, please reviewour product specifications or consult the approval sheet for product specifications before ordering.