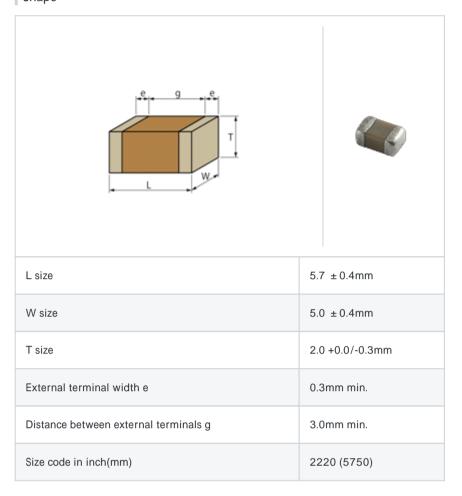

# GR455DR73D103KW01#

"#" indicates a package specification code.











< List of part numbers with package codes > GR455DR73D103KW01L , GR455DR73D103KW01K

### Shape



#### Notes

LAN/DC-DC Converter Primary-Secondary Couplings only

## References

| F | Packaging | Specifications        | Minimum quantity |
|---|-----------|-----------------------|------------------|
|   | L         | 180mm Embossed taping | 1000             |
|   | K         | 330mm Embossed taping | 4000             |

| Mass (typ.) |       |  |
|-------------|-------|--|
| 1 piece     | 290mg |  |
| 180mm Reel  | 347g  |  |

# Specifications

| Capacitance                                      | 10000pF ± 10% |
|--------------------------------------------------|---------------|
| Rated voltage                                    | 2000Vdc       |
| Temperature characteristics (complied standard)  | X7R(EIA)      |
| Capacitance change rate                          | ± 15.0%       |