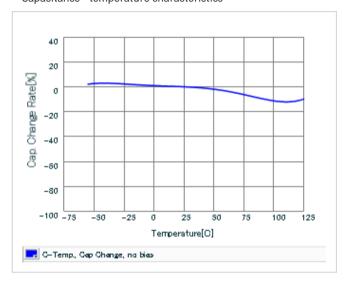

Capacitance - temperature characteristics

S parameter (Smith chart S11)

2 of 2

This PDF data has only typical specifications because there is no space for detailed specifications.

Therefore, please reviewour product specifications or consult the approval sheet for product specifications before ordering.