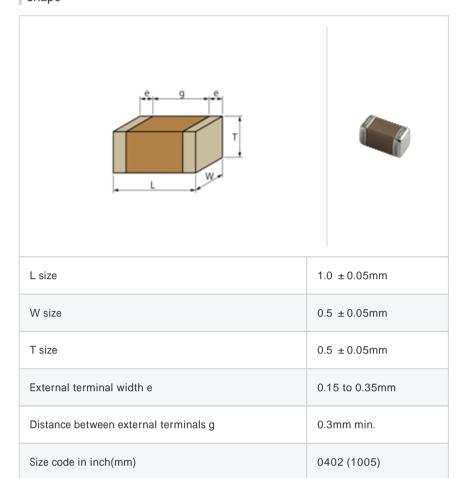

# GRM1555C1H1R8BA01#

"#" indicates a package specification code.











< List of part numbers with package codes >  ${\tt GRM1555C1H1R8BA01D} \ , \ {\tt GRM1555C1H1R8BA01W} \ , \ {\tt GRM1555C1H1R8BA01J}$ 

### Shape



#### References

| Packaging | Specifications                                              | Minimum quantity |
|-----------|-------------------------------------------------------------|------------------|
| D         | 180mm Paper taping                                          | 10000            |
| J         | 330mm Paper taping                                          | 50000            |
| W         | 180mm Paper taping (W8P1*)  * Width: 8mm, Pocket pitch: 1mm | 20000            |

| Mass (typ.) |       |  |
|-------------|-------|--|
| 1 piece     | 1.6mg |  |
| 180mm Reel  | 118g  |  |

# Specifications

| Capacitance                                      | 1.8pF ± 0.1pF |
|--------------------------------------------------|---------------|
| Rated voltage