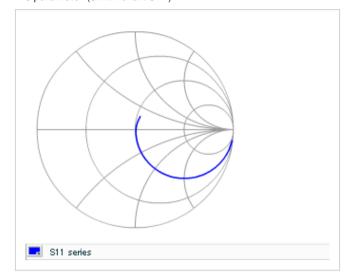

Chart of characteristic data (The charts below may show another part number which shares its characteristics.)

Frequency characteristics (ESR, Impedance)

AC voltage characteristics

S parameter (Smith chart S11)