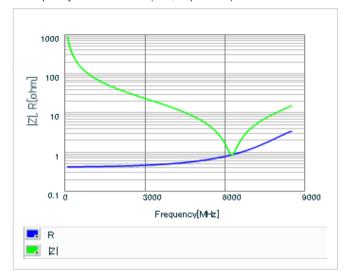

Chart of characteristic data (The charts below may show another part number which shares its characteristics.)

Frequency characteristics (ESR, Impedance)

AC voltage characteristics

S parameter (Smith chart S11)