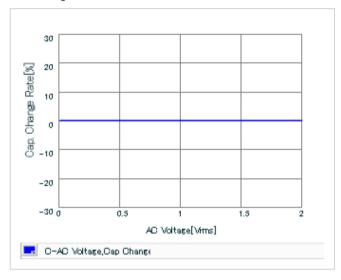

Chart of characteristic data (The charts below may show another part number which shares its characteristics.)

Frequency characteristics (ESR, Impedance)

AC voltage characteristics

S parameter (Smith chart S11)