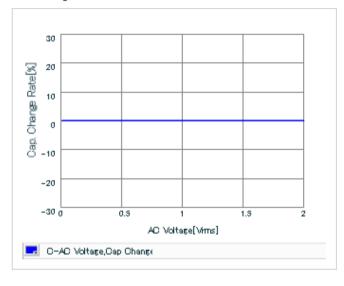

Chart of characteristic data (The charts below may show another part number which shares its characteristics.)

Frequency characteristics (ESR, Impedance)

AC voltage characteristics

S parameter (Smith chart S11)