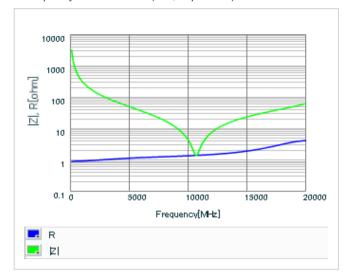

Chart of characteristic data (The charts below may show another part number which shares its characteristics.)

Frequency characteristics (ESR, Impedance)

AC voltage characteristics

S parameter (Smith chart S11)