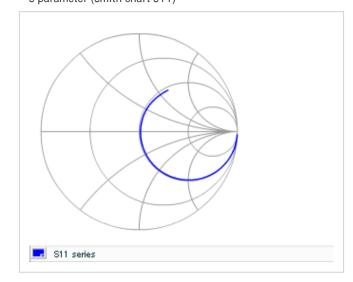

Chart of characteristic data (The charts below may show another part number which shares its characteristics.)

Frequency characteristics (ESR, Impedance)

AC voltage characteristics

S parameter (Smith chart S11)