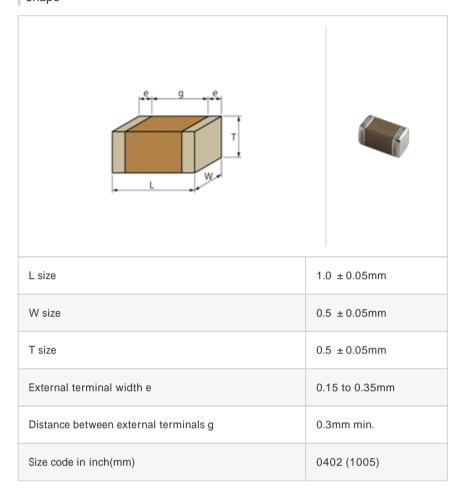

# GRM1555C1HR50BA01#

"#" indicates a package specification code.











< List of part numbers with package codes >  ${\tt GRM1555C1HR50BA01D} \ , \ {\tt GRM1555C1HR50BA01W} \ , \ {\tt GRM1555C1HR50BA01J}$ 

#### Shape



### References

| Packaging | Specifications                                              | Minimum quantity |
|-----------|-------------------------------------------------------------|------------------|
| D         | 180mm Paper taping                                          | 10000            |
| J         | 330mm Paper taping                                          | 50000            |
| W         | 180mm Paper taping (W8P1*)  * Width: 8mm, Pocket pitch: 1mm | 20000            |

| Mass (typ.) |       |  |
|-------------|-------|--|
| 1 piece     | 1.6mg |  |
| 180mm Reel  | 118g  |  |

## Specifications

| Capacitance                                      | 0.50pF ± 0.1pF |
|--------------------------------------------------|----------------|
| Rated voltage