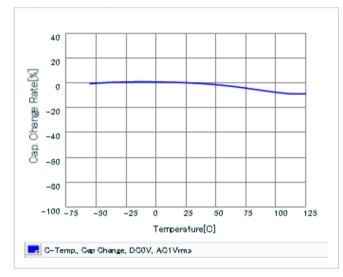

## DC bias characteristics

Capacitance - temperature characteristics

S parameter (Smith chart S11)

AC voltage characteristics

2 of 2

This PDF data has only typical specifications because there is no space for detailed specifications.