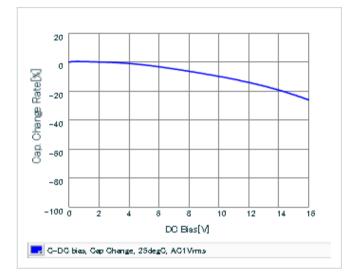

## DC bias characteristics

Capacitance - temperature characteristics

S parameter (Smith chart S11)

AC voltage characteristics

2 of 2

This PDF data has only typical specifications because there is no space for detailed specifications.