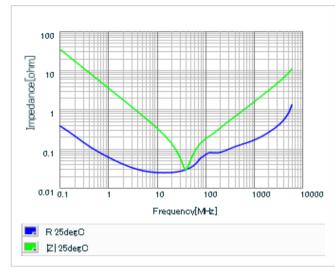

## DC bias characteristics

Capacitance - temperature characteristics

S parameter (Smith chart S11)

AC voltage characteristics

2 of 2

This PDF data has only typical specifications because there is no space for detailed specifications.