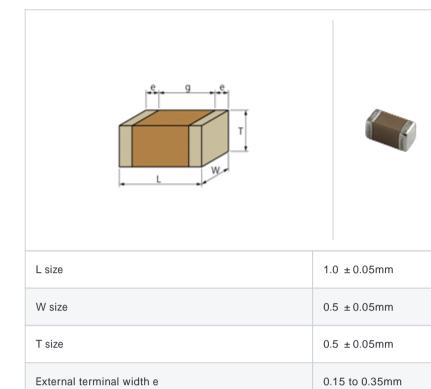

## GRM155R71C473KA01#

"#" indicates a package specification code.

< List of part numbers with package codes >

GRM155R71C473KA01D , GRM155R71C473KA01W , GRM155R71C473KA01J

Shape

| References |                                                                 |                  |  |  |
|------------|-----------------------------------------------------------------|------------------|--|--|
| Packaging  | Specifications                                                  | Minimum quantity |  |  |
| D          | 180mm Paper taping                                              | 10000            |  |  |
| J          | 330mm Paper taping                                              | 50000            |  |  |
| W          | 180mm Paper taping (W8P1*)<br>* Width : 8mm, Pocket pitch : 1mm | 20000            |  |  |

| Mass (typ.) |       |  |
|-------------|-------|--|
| 1 piece     | 1.6mg |  |
| 180mm Reel  | 118g  |  |

Specifications

Size code in inch(mm)

Distance between external terminals g

| Capacitance                                      | 47000pF ±10% |
|--------------------------------------------------|--------------|
| Rated voltage                                    | 16Vdc        |
| Temperature characteristics (complied standard)  | X7R(EIA)     |
| Capacitance change rate                          | ± 15.0%      |
| Temperature range of temperature characteristics | -55 to 125   |
| Operating temperature range                      | -55 to 125   |