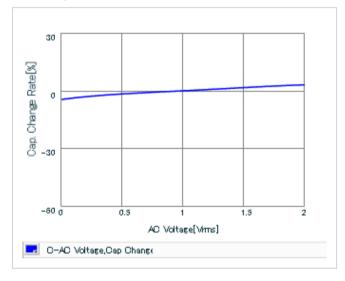

## DC bias characteristics

Capacitance - temperature characteristics

S parameter (Smith chart S11)

AC voltage characteristics

2 of 2

This PDF data has only typical specifications because there is no space for detailed specifications.