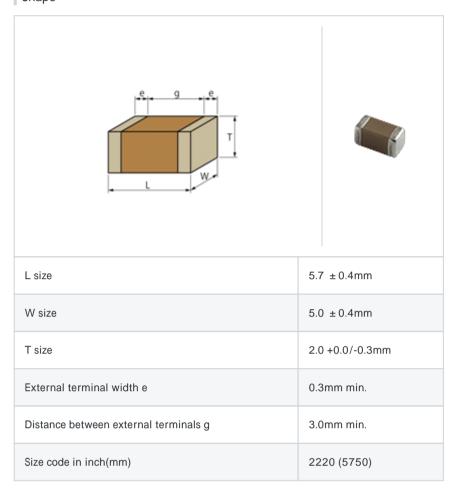

# GRM55DR73A104KW01#

"#" indicates a package specification code.









< List of part numbers with package codes >  $GRM55DR73A104KW01L \ , \ GRM55DR73A104KW01K$ 

#### Shape



## References

| Packaging | Specifications        | Minimum quantity |
|-----------|-----------------------|------------------|
| L         | 180mm Embossed taping | 1000             |
| K         | 330mm Embossed taping | 4000             |

| Mass (typ.) |       |  |
|-------------|-------|--|
| 1 piece     | 290mg |  |
| 180mm Reel  | 347g  |  |

## Specifications

| Capacitance                                      | 0.10µF ± 10% |
|--------------------------------------------------|--------------|
| Rated voltage                                    | 1000Vdc      |
| Temperature characteristics (complied standard)  | X7R(EIA)     |
| Capacitance change rate                          | ± 15.0%      |
| Temperature range of temperature characteristics | -55 to 125   |
| Operating temper