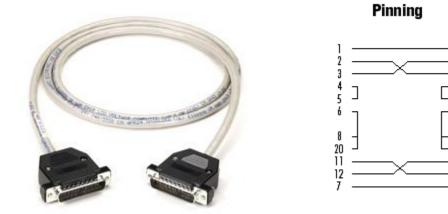

## Extended-Distance Null-Modem Cable, Foil Shielded with Drain Wire, DB25, (2) Male, 25-ft. (7.6-m)

Cables pinned for RS-232 DTE links over short distances.

EYN251-0025-MM

## **Quick Facts**

- Link RS-232 devices without the need for data communications equipment (DCE) devices.
- Support distances from 50 to 100 feet.
- Guaranteed for life!

Technical Specifications for Extended-Distance Null-Modem Cable, Foil Shielded with Drain Wire, DB25, (2) Male, 25-ft. (7.6-m):

20 11

12

| Cable Construction | Gray PVC                   |
|--------------------|----------------------------|
| Conductor Gauge    | 22 AWG (7 x 30)            |
| Mutual Capacitance | 50 pF/ft.                  |
| Resistance         | Less than 16 ohms/1000 ft. |
| Connectors         | DB25                       |