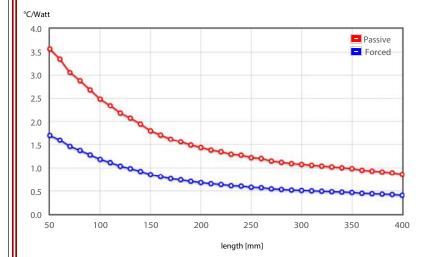

## Heatsink Details for 510AB

Heatsink home
Contact technical sales
View another heatsink
Find another heatsink type

Stock Category A . Profile normally held in stock and available on a short leadtime.

| nteractive Performance Graph      |                 |
|-----------------------------------|-----------------|
| Enter new length [mm]             | Default:<br>150 |
| Enter new air flow<br>[m/s]       | 2.00 Default:   |
| Calculate                         |                 |
| Thermal Performance Results above |                 |

Thermal Resistance is calculated based on a distributed heat load on anodised heatsink with vertically mounted fins based on a 60°C temperature rise. Under general operating conditions the thermal mounting arrangement of devices is not known and therefore the figures should be used only as a guide to selection. We recommend that the effectiveness of any heatsink is tested in the specific operating environment in which it will be subjected. All information is for reference purposes only.