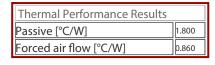

## Heatsink Details for 510AB

Heatsink home
Contact technical sales
View another heatsink
Find another heatsink type

Stock Category A . Profile normally held in stock and available on a short leadtime.

| nteractive Performance Graph      |                 |
|-----------------------------------|-----------------|
| Enter new length [mm]             | Default:<br>150 |
| Enter new air flow<br>[m/s]       | 2.00 Default:   |
| Calculate                         |                 |
| Thermal Performance Results above |                 |