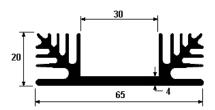

## Heatsink Details for 510AB

Heatsink home
Contact technical sales
View another heatsink
Find another heatsink type

Stock Category A . Profile normally held in stock and available on a short leadtime.

| nteractive Performance Graph      |                 |
|-----------------------------------|-----------------|
| Enter new length [mm]             | Default:<br>150 |
| Enter new air flow<br>[m/s]       | 2.00 Default:   |
| Calculate                         |                 |
| Thermal Performance Results above |                 |