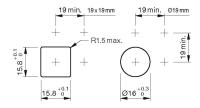

# EAO – Your Expert Partner for **Human Machine Interfaces**

## 18-061.0054L - Indicator actuator

#### 18-061.0054L - Indicator actuator



Attention: The preview is based on a sample product. This can differ from your current configuration.

#### Mounting

Design flush

### Other Attributes

### Operating-/Indication part

Lens material Plastic
Lens colour yellow
Lens profile flat
Lens optics translucent
Lens illumination illuminative

### **IP-Rating**

Front protection IP 40

#### **Connection Method**

Terminal Solder

## **Function**

Indicator

e a o

# EAO – Your Expert Partner for **Human Machine Interfaces**

## 18-061.0054L - Indicator actuator

## **Dimensions**



## **Mounting cut-outs**



## Wiring diagram



## **Component layout**







9 x 14 mm





#### **Additional information**

Luminosity and wave length variations caused by LED manufacturing processes may cause slight differences regarding the illumination