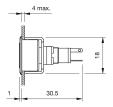

# EAO – Your Expert Partner for **Human Machine Interfaces**

## 18-061.0054L - Indicator actuator

#### 18-061.0054L - Indicator actuator



Attention: The preview is based on a sample product. This can differ from your current configuration.

#### Mounting

Design flush

### Other Attributes

### Operating-/Indication part

Lens material Plastic
Lens colour yellow
Lens profile flat
Lens optics translucent
Lens illumination illuminative

### **IP-Rating**

Front protection IP 40

#### **Connection Method**

Terminal Solder

## **Function**

Indicator

e a o

# EAO – Your Expert Partner for **Human Machine Interfaces**

## 18-061.0054L - Indicator actuator

## **Dimensions**



## **Mounting cut-outs**



## Wiring diagram



## **Component layout**







9 x 14 mm





#### **Additional information**

Luminosity and wave length variations caused by LED manufacturing processes may cause slight differences regarding the illumination