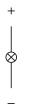

# EAO – Your Expert Partner for **Human Machine Interfaces**

## 18-061.0054L - Indicator actuator

#### 18-061.0054L - Indicator actuator



Attention: The preview is based on a sample product. This can differ from your current configuration.

#### Mounting

Design flush

### Other Attributes

### Operating-/Indication part

Lens material Plastic
Lens colour yellow
Lens profile flat
Lens optics translucent
Lens illumination illuminative

### **IP-Rating**

Front protection IP 40

#### **Connection Method**

Terminal Solder

## **Function**

Indicator

e a o

# EAO – Your Expert Partner for **Human Machine Interfaces**

## 18-061.0054L - Indicator actuator

## **Dimensions**



## **Mounting cut-outs**



## Wiring diagram



## **Component layout**







9 x 14 mm





#### **Additional information**

Luminosity and wave length variations caused by LED manufacturing processes may cause slight differences regarding the illumination