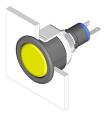

#### 18-061.0054L - Indicator actuator

Attention: The preview is based on a sample product. This can differ from your current configuration.

#### Mounting

Design flush

### Operating-/Indication part

Lens material Plastic
Lens colour yellow
Lens profile flat
Lens optics translucent
Lens illumination illuminative

### **IP-Rating**

Front protection IP 40

#### **Connection Method**

Terminal Solder

## **Function**

Indicator

e a o