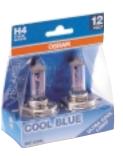

# **COOL BLUE®**

#### ✓ BENEFITS

- Ultra COOL
   Blue gives a
   distinctive light
   similar to
   High Intensity
   Discharge
   headlights
- Up to 10% more light on the road
- H1 and H4 now with 4000K colour temperature