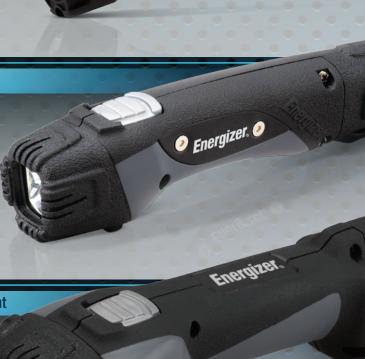

## Energizer Hard Case Professional® LED Swivel Light

- Four light modes high and low white beam, red for night vision and green for inspection work
- Flat base and swivel-head rotates 125°
- · Sturdy clip attaches to belt or strap
- Water resistant
- Packed with two AA *Energizer*<sub>®</sub> MAX<sub>®</sub> batteries

#### **TUFSW21PE**

• Energizer. •

• Energizer. •