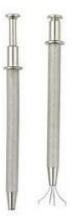

388 - Mini Mechanical Pickup Item Id: 388

**Product Description** 

mini mechanical pickup

Originally conceived as a jeweler s tool for retrieving gem stones, our Mini Mechanical Pickup has since found favor in a myriad of industries. The pocket-sized tool features four retractable steel prongs that easily snag objects up to 1/2. The Mini Mechanical Pickup can be used for starting screws in automotive repair, grasping wires in electrical installations or picking up loose bolts in a maintenance shop.

Features & Benefits :

Strong four prong steel jaws retrieve smallobjects up to 1/2" (12mm) Knurled body with tapered point forhard-to-reach work areas Smooth traveling plunger actuatorfor greater control Chrome finish to prevent rust Can be used as a screw starter