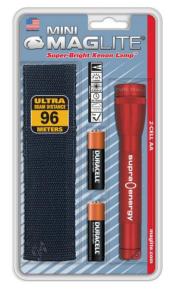

## MINI MAGLITE 2-CELL AA

## DESCRIPTION

Until its inception, no flashlight of this size incorporated the features, functions, and unique design elements of our Mini Maglite® AA flashlight.

Now an icon of classic American design, and famous around the world for its brightness, quality, durability, and dependability.

- "Spot-to-Flood" adjustable beam
- Anodized for corrosion resistance and durability
- Rugged, machined aluminum case
- Compact design
- Spare bulb in tail cap

## **PRODUCT DETAILS**

| Packaging :       | Holster Pack   |
|-------------------|----------------|
| Flashlight Type : | INCANDESCENT   |
| Color :           | Red            |
| Imprint Color :   | Silver         |
| Overall Length :  | 5-3/4" / 146mm |
| Head Diameter :   | 1" / 25.4mm    |
| Barrel Diameter : | 23/32" / 18mm  |