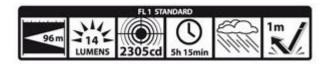

## **PRODUCT DETAILS**

| Packaging :       | Holster Pack   |
|-------------------|----------------|
| Flashlight Type : | INCANDESCENT   |
| Color :           | Red            |
| Imprint Color :   | Silver         |
| Overall Length :  | 5-3/4" / 146mm |
| Head Diameter :   | 1" / 25.4mm    |
| Barrel Diameter : | 23/32" / 18mm  |

| Number Of Batteries Required : | 2                  |
|--------------------------------|--------------------|
| Batteries Included :           | У                  |
| Weight With Batteries :        | 3.78 oz / 107.16 g |