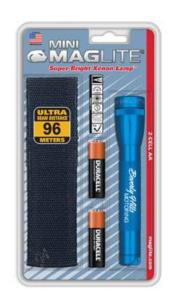

## MINI MAGLITE 2-CELL AA

## **DESCRIPTION**

Until its inception, no flashlight of this size incorporated the features, functions, and unique design elements of our Mini Maglite® AA flashlight.

Now an icon of classic American design, and famous around the world for its brightness, quality, durability, and dependability.

- "Spot-to-Flood" adjustable beam
- Anodized for corrosion resistance and durability
- Rugged, machined aluminum case
- Compact design
- Spare bulb in tail cap

## **PRODUCT DETAILS**

| Packaging :       | Holster Pack   |
|-------------------|----------------|
| Flashlight Type : | INCANDESCENT   |
| Color:            | Blue           |
| Imprint Color:    | Silver         |
| Overall Length :  | 5-3/4" / 146mm |
| Head Diameter :   | 1" / 25.4mm    |
| Barrel Diameter : | 23/32" / 18mm  |