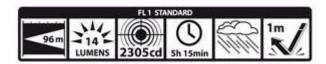

## **PRODUCT DETAILS**

| Packaging :       | Holster Pack   |
|-------------------|----------------|
| Flashlight Type : | INCANDESCENT   |
| Color:            | Blue           |
| Imprint Color:    | Silver         |
| Overall Length :  | 5-3/4" / 146mm |
| Head Diameter :   | 1" / 25.4mm    |
| Barrel Diameter : | 23/32" / 18mm  |

| Number Of Batteries Required : | 2                  |
|--------------------------------|--------------------|
| Batteries Included :           | у                  |
| Weight With Batteries :        | 3.78 oz / 107.16 g |