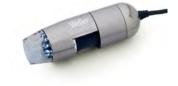

# **USB Microscope**

■ Microscope with digital camera and USB interface

■ Adjustable work stand

■ Application software

■ Resolution: 1280 x 1024 MP

■ Interface: USB 2.0

■ Magnification: 20X – 90X

■ Sensor 1/3" Color CMOS

■ Video frame rate: up to 30 Fps

■ Illumination: 8 build-in Hightech LEDs

■ LED on/off controlled by software

■ Save file format: BMP....

■ Dimensions: 100 mm (L) x 32 mm (D)

■ Cable length: approx. 1,8 m

Order-no.

T005 13 835 99

T005 13 839 99

Description

**USB Microscope with digital camera** and adjustable work stand **USB Microscope with digital camera and** adjustable work stand, with polarisation filter