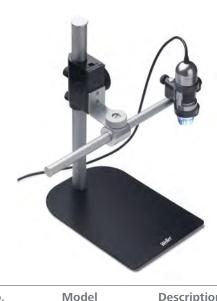

# **USB Microscope**

■ Microscope with digital camera and USB interface

■ Adjustable work stand

■ Application software

■ Resolution: 1280 x 1024 MP

■ Interface: USB 2.0

■ Magnification: 20X – 90X

■ Sensor 1/3" Color CMOS

■ Video frame rate: up to 30 Fps

■ Illumination: 8 build-in Hightech LEDs

■ LED on/off controlled by software

■ Save file format: BMP....

■ Dimensions: 100 mm (L) x 32 mm (D)

■ Cable length: approx. 1,8 m

Order-no.

T005 13 835 99

T005 13 839 99

Description

**USB Microscope with digital camera** and adjustable work stand **USB Microscope with digital camera and** adjustable work stand, with polarisation filter