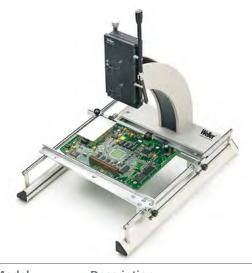

### WBH 2 PCB board holder

■ Max. size 310 x 320 mm

Order-no. T005 33 167 99

Model WBH2

Description

**Board holder without stand** 

- Max. size 310 x 320 mm
- Board positioning in X and Y directions
- For single and doublesided boards
- Stand to mount hot air pencil HAP 3000
- Preheating plate WHP 3000 could be fitted under the board holder

## Accessories for WBHS, WBH, WQB and BGA/QFP **Rework system**

Order-no. T005 87 548 73 Description

Adjustable circuit boarder stop

T005 87 557 45

**Support for large dimensioned circuit boards** 

T005 87 557 41

T005 87 549 24

**Downholder for circuit boards** 

Clamping set for irregular shaped circuit boards (e.g. mobile phones, video/digital camera boards, etc.)