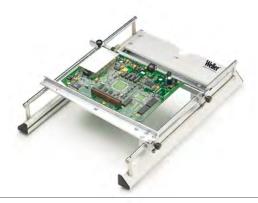

### WBH 2 PCB board holder

■ Max. size 310 x 320 mm

Order-no. T005 33 167 99

Model WBH2

Description

**Board holder without stand** 

- Max. size 310 x 320 mm
- Board positioning in X and Y directions
- For single and doublesided boards
- Stand to mount hot air pencil HAP 3000
- Preheating plate WHP 3000 could be fitted under the board holder