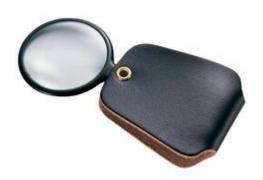

## 532 - 2.5 Power Pocket Magnifier

Item Id: 532

## **Product Description**

Our convenient Pocket Magnifiers provide you with the inspection power you need while you re working on the move. The design features a pivot point at the end of the lens, allowing you to turn the lens into the protective case when not in use. The ground and polished optical glass lens has a power rating of 2.5x and is available with either a brown or black case.

## Features & Benefits:

Has 2.5 power ground and polished opticalglass Folds into case for storage

**DIMENSIONS** 

Package Specifications =

H: 8.7" W: 3.8" D: 0.6" Cube: 0.0114 Weight: 1.6oz \ Weight: 0.1lbs