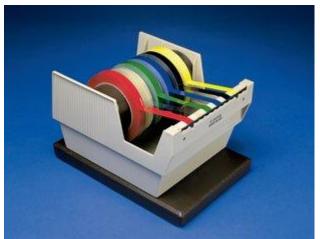

## **Scotch® Mainline Dispenser P56W**

3M Product Number P56W

Scotch® Mainline Dispenser P56 is a weighted pull-and-cut dispenser that holds tapes, or a combination of tape rolls, up to 6 inches wide. Plastic construction. Max roll diameter: 6 7/8 inch.

- Tabletop dispenser
- Features a weighted base for stable dispensing.
- 6 inch maximum tape width capacity.

Scotch® Mainline Dispenser P56 designed to be attached to a flat work surface. Dispenses film-backed, filament reinforced and paper tapes.