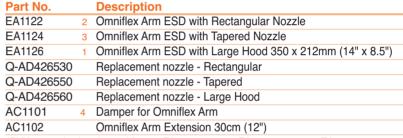

## **Omniflex & BVX Arms**

The **Omniflex Arms** (Ø63mm) are designed for higher airflow rates and effective fume capture from greater distances. A unique ball/socket design provides an unmatched flexibility in maneouvering and positioning. The arms can be adjusted in working length or radius, simply by adding or removing Omniflex components. ESD conformance is ensured through the use of fully conductive material.

The **BVX Arms** (Ø50mm) are the most economical solution while providing good airflow rates and high flexibility. The spiral rolled duct can be tightened in stiffness and can be positioned precisely. The BVX Arm-K2 kit includes a mounting plate and c-clamps for universal mounting. A Y-connection piece is available to connect two BVX Arms to one hose.