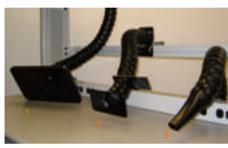

## **Omniflex & BVX Arms**

The **Omniflex Arms** (Ø63mm) are designed for higher airflow rates and effective fume capture from greater distances. A unique ball/socket design provides an unmatched flexibility in maneouvering and positioning. The arms can be adjusted in working length or radius, simply by adding or removing Omniflex components. ESD conformance is ensured through the use of fully conductive material.

The **BVX Arms** (Ø50mm) are the most economical solution while providing good airflow rates and high flexibility. The spiral rolled duct can be tightened in stiffness and can be positioned precisely. The BVX Arm-K2 kit includes a mounting plate and c-clamps for universal mounting. A Y-connection piece is available to connect two BVX Arms to one hose.