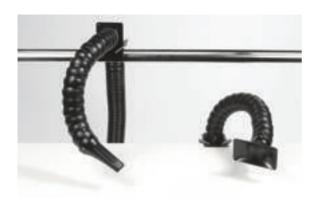

## **Omniflex & BVX Arms**

The **Omniflex Arms** (Ø63mm) are designed for higher airflow rates and effective fume capture from greater distances. A unique ball/socket design provides an unmatched flexibility in maneouvering and positioning. The arms can be adjusted in working length or radius, simply by adding or removing Omniflex components. ESD conformance is ensured through the use of fully conductive material.

The **BVX Arms** (Ø50mm) are the most economical solution while providing good airflow rates and high flexibility. The spiral rolled duct can be tightened in stiffness and can be positioned precisely. The BVX Arm-K2 kit includes a mounting plate and c-clamps for universal mounting. A Y-connection piece is available to connect two BVX Arms to one hose.