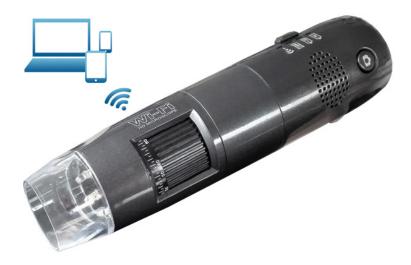

# IWT - Wireless digital microscope

# Observe the micro world directly on your smartphone, tablet or computer desktop.

Dual usage: WiFi & USB

Photo and video resolution: 1.3 MPixel - 1280x1024, 640x480, 320x240

Adjustable magnification: 5x - 200x