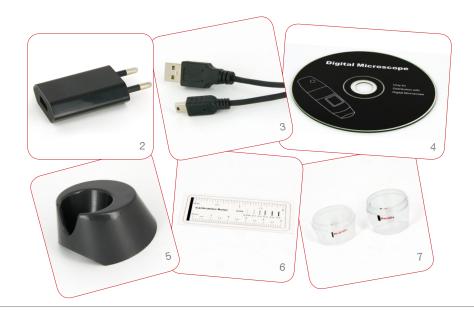

## **PACKAGE CONTENTS**

- 1. WiFi microscope
- 2. USB AC adapter
- 3. Mini USB cable
- 4. CD disc (Software) and Quickstart guide
- 5. Plastic stand
- 6. Calibration ruler
- 7. Focus caps (2 pcs)