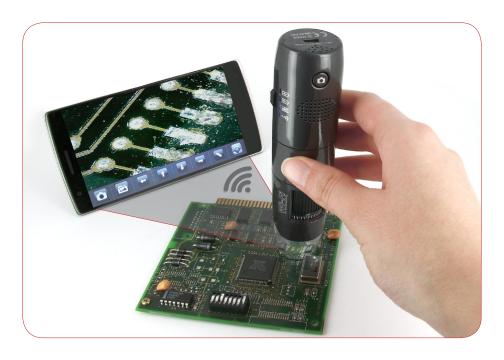

# Observe the micro world directly on your smartphone, tablet or computer desktop.

Dual usage: WiFi & USB

Photo and video resolution: 1.3 MPixel - 1280x1024, 640x480, 320x240

Adjustable magnification: 5x - 200x

## **APPLICATIONS**

- Industrial inspection
- Computer parts inspection
- Telecom module inspection
- Scientific teaching tool
- Medical analysis

- School research tool
- Insect dissection / examination
- Plant dissection / examination
- Skin examination
- Textile inspection