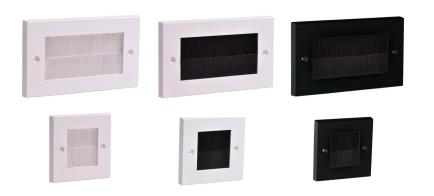

## Brush Plates CABLE PÜWER

- Option for single or double gang
- Fits onto back box or can be screwed directly to the wall
- Ideal for passing cables through a wall
- Tidy and professional finish for roughly cut holes

Cable Power offers a range of brush plates designed to be fitted to standard width UK electrical back boxes or screwed directly to the wall and are a good substitute for expensive custom wall plates when running your AV cables through the wall. The brush cable entry / exit area is covered by high quality white or black brushes. The brush wall plates will fit standard sizes of UK electrical back box and screws are included. The brush plate apertures for both single gang and double gang brush plates are large enough to allow many cables to pass through. The apertures are 45mm x 50mm for the single gang sizes and 100 x 50mm for the double gang sizes.

## **Single Gang**

## **Double Gang**