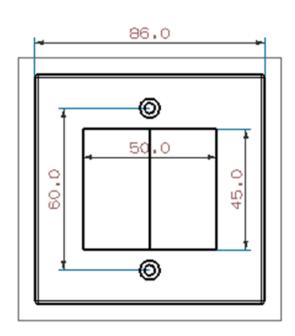

Cable Power offers a range of brush plates designed to be fitted to standard width UK electrical back boxes or screwed directly to the wall and are a good substitute for expensive custom wall plates when running your AV cables through the wall. The brush cable entry / exit area is covered by high quality white or black brushes. The brush wall plates will fit standard sizes of UK electrical back box and screws are included. The brush plate apertures for both single gang and double gang brush plates are large enough to allow many cables to pass through. The apertures are 45mm x 50mm for the single gang sizes and 100 x 50mm for the double gang sizes.

## **Single Gang**