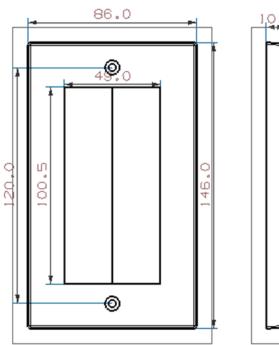

Cable Power offers a range of brush plates designed to be fitted to standard width UK electrical back boxes or screwed directly to the wall and are a good substitute for expensive custom wall plates when running your AV cables through the wall. The brush cable entry / exit area is covered by high quality white or black brushes. The brush wall plates will fit standard sizes of UK electrical back box and screws are included. The brush plate apertures for both single gang and double gang brush plates are large enough to allow many cables to pass through. The apertures are 45mm x 50mm for the single gang sizes and 100 x 50mm for the double gang sizes.

## **Double Gang**