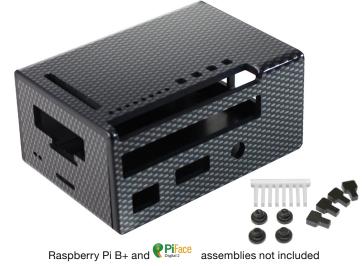

## RASPBERRY PI STYLE ENCLOSURES

No screws, no glue - just add your Raspberry Pi filling!

• Designed to house the **Raspberry Pi B+ and PiFace** via clip-in grooves - NO SCREWS REQUIRED!

- All cut-outs are pre-cut into the case NO MODS REQUIRED!
- · Wall mountable
- · Supplied with four rubber feet
- · Supplied with LED light pipe (excluding clear)
- · Supplied with four actuators
- High Gloss Finish
- Material: thickness 3mm, HB Rated
- · Coloured Materials: High Impact Polystyrene (HIPS)
- · Carbon Fibre Finish: Acrylic Capped ABS
- Light Pipes: Transparent Acrylic
- Crystal Clear: PETg

## Available Gloss Finish colours:

\* Crystal Clear Finish: PETg

\* Carbon Fibre Finish: Acrylic Capped ABS

| CB PART NO. | COLOURS       |
|-------------|---------------|
| CBRPF-P-CLR | Crystal Clear |
| CBRPF-P-WHT | White         |
| CBRPF-P-BLK | Black         |
| CBRPF-P-CAR | Carbon Fibre  |