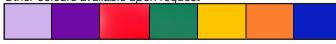

## Available Gloss Finish colours:

\* Crystal Clear Finish: PETg

\* Carbon Fibre Finish: Acrylic Capped ABS

| CB PART NO. | COLOURS       |
|-------------|---------------|
| CBRPF-P-CLR | Crystal Clear |
| CBRPF-P-WHT | White         |
| CBRPF-P-BLK | Black         |
| CBRPF-P-CAR | Carbon Fibre  |