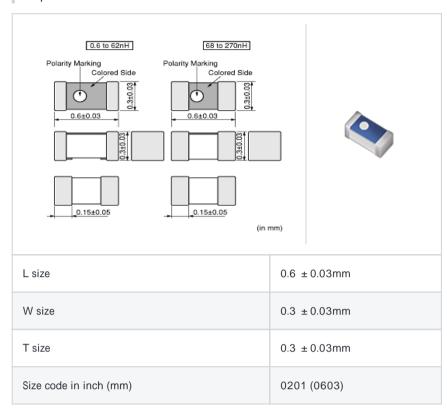

#### Shape

### Specifications

| Inductance                                                          | 1.0nH ± 0.1nH |
|---------------------------------------------------------------------|---------------|
| Inductance test frequency                                           | 500MHz        |
| Rated current (Itemp) (Based on Temperature rise)                   | 750mA         |
| Max. of DC resistance                                               | 0.10          |
| Q (min.)                                                            | 14            |
| Q test frequency                                                    | 500MHz        |
| Self resonance frequency (min.)                                     | 17000MHz      |
| Operating temperature range (Self-temperature rise is not included) | -55 ~ 125     |