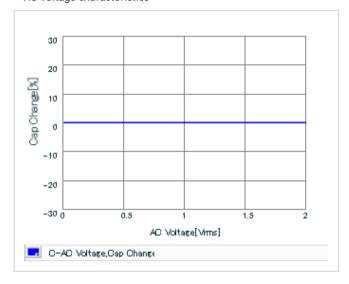

Chart of characteristic data (The charts below may show another part number which shares its characteristics.)

Frequency characteristics (ESR, Impedance)

AC voltage characteristics

S parameter (Smith chart S11)