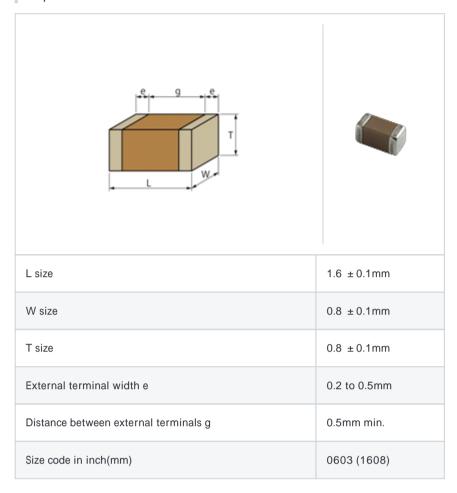

# GCM1885C1H102JA16#

"#" indicates a package specification code.

















< List of part numbers with package codes > GCM1885C1H102JA16D , GCM1885C1H102JA16J

#### Shape



### References

| Packaging | Specifications     | Minimum quantity |
|-----------|--------------------|------------------|
| D         | 180mm Paper taping | 4000             |
| J         | 330mm Paper taping | 10000            |

| Mass (typ.) |       |
|-------------|-------|
| 1 piece     | 6.3mg |
| 180mm Reel  | 144g  |

## Specifications

| Capacitance                                      | 1000pF ±5% |
|--------------------------------------------------|------------|
| Rated voltage                                    | 50Vdc      |
| Temperature characteristics (complied standard)  | COG(EIA)   |
| Temperature coefficient                          | 0 ± 30ppm/ |
| Temperature range of temperature characteristics | 25 to 125  |
| Operating temperature range                      |