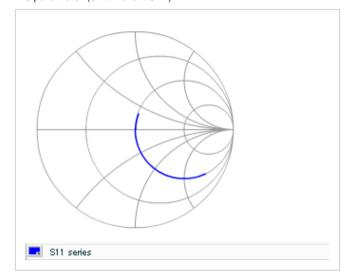

Chart of characteristic data (The charts below may show another part number which shares its characteristics.)

Frequency characteristics (ESR, Impedance)

AC voltage characteristics

S parameter (Smith chart S11)