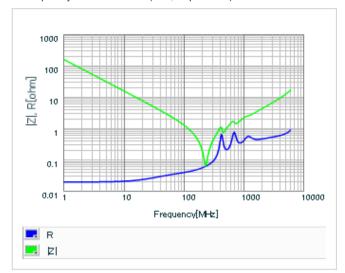

Chart of characteristic data (The charts below may show another part number which shares its characteristics.)

Frequency characteristics (ESR, Impedance)

AC voltage characteristics

S parameter (Smith chart S11)