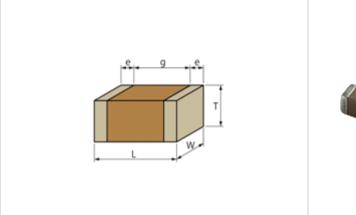

## Shape

| L size                                | 1.6 ±0.1mm   |
|---------------------------------------|--------------|
| W size                                | 0.8 ±0.1mm   |
| T size                                | 0.8 ±0.1mm   |
| External terminal width e             | 0.2 to 0.5mm |
| Distance between external terminals g | 0.5mm min.   |
| Size code in inch(mm)                 | 0603 (1608)  |