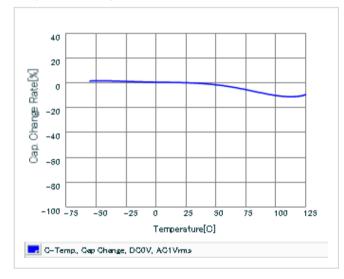

#### DC bias characteristics

Capacitance - temperature characteristics

S parameter (Smith chart S11)

AC voltage characteristics

2 of 2

This PDF data has only typical specifications because there is no space for detailed specifications.