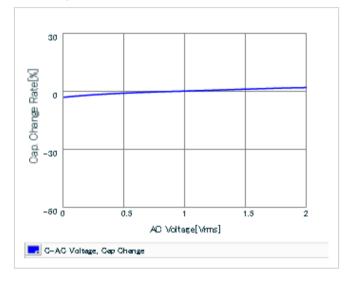

#### DC bias characteristics

Capacitance - temperature characteristics

S parameter (Smith chart S11)

AC voltage characteristics

2 of 2

This PDF data has only typical specifications because there is no space for detailed specifications.