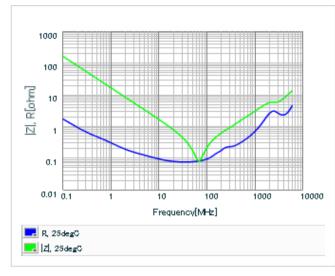

#### DC bias characteristics

Capacitance - temperature characteristics

S parameter (Smith chart S11)

AC voltage characteristics

2 of 2

This PDF data has only typical specifications because there is no space for detailed specifications.