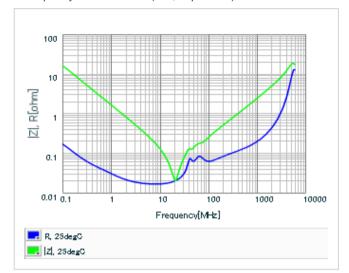

Frequency characteristics (ESR, Impedance)

DC bias characteristics

Capacitance - temperature characteristics

S parameter (Smith chart S11)

AC voltage characteristics

Calorific property by ripple current

2 of 2