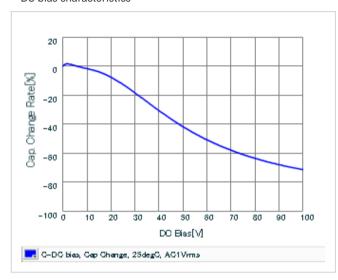

Frequency characteristics (ESR, Impedance)

DC bias characteristics

Capacitance - temperature characteristics

S parameter (Smith chart S11)

AC voltage characteristics

Calorific property by ripple current

2 of 2