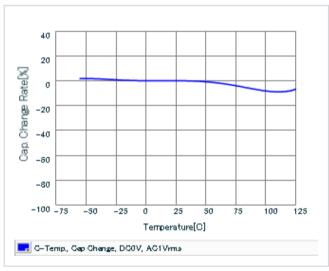

Frequency characteristics (ESR, Impedance)

DC bias characteristics

Capacitance - temperature characteristics

S parameter (Smith chart S11)

AC voltage characteristics

Calorific property by ripple current

2 of 2