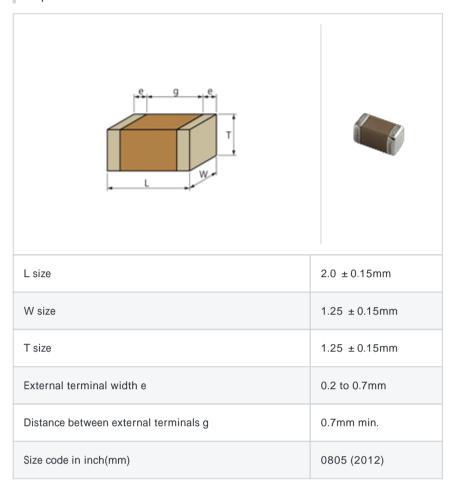

# GCM21BR72A104KA37#

"#" indicates a package specification code.















< List of part numbers with package codes > GCM21BR72A104KA37L , GCM21BR72A104KA37K

#### Shape



### References

| Packaging | Specifications        | Minimum quantity |
|-----------|-----------------------|------------------|
| L         | 180mm Embossed taping | 3000             |
| K         | 330mm Embossed taping | 10000            |

| Mass (typ.) |      |  |
|-------------|------|--|
| 1 piece     | 17mg |  |
| 180mm Reel  | 102g |  |

## Specifications

| Capacitance                                      | 0.10µF ± 10% |
|--------------------------------------------------|--------------|
| Rated voltage                                    | 100Vdc       |
| Temperature characteristics (complied standard)  | X7R(EIA)     |
| Capacitance change rate                          | ± 15.0%      |
| Temperature range of temperature characteristics | -55 to 125   |
| Operating temperatu