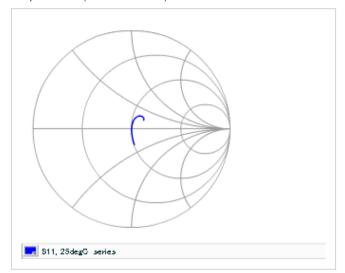

Frequency characteristics (ESR, Impedance)

DC bias characteristics

Capacitance - temperature characteristics

S parameter (Smith chart S11)

AC voltage characteristics

Calorific property by ripple current

2 of 2