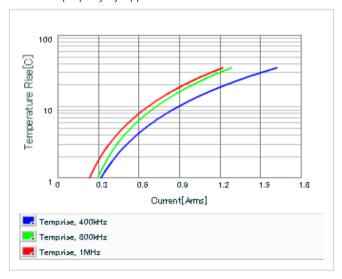

Frequency characteristics (ESR, Impedance)

DC bias characteristics

Capacitance - temperature characteristics

S parameter (Smith chart S11)

AC voltage characteristics

Calorific property by ripple current

2 of 2