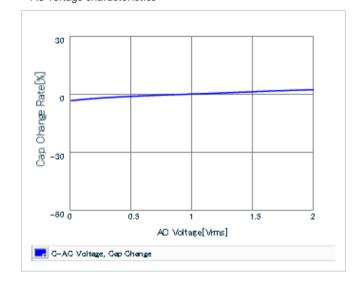

Frequency characteristics (ESR, Impedance)

DC bias characteristics

Capacitance - temperature characteristics

S parameter (Smith chart S11)

AC voltage characteristics

Calorific property by ripple current

2 of 2