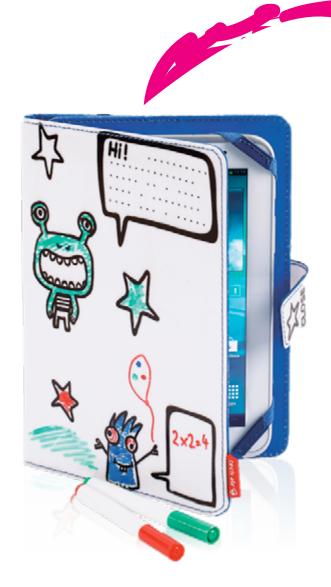

## Doodle, wipe-off, do it again, let's function with emotion

This unique little number transports and protects whilst the washable pens get those creative juices flowing... perhaps even providing a little guiet time.

Every child's (and secretly us adults too!) dream. Something you can make your own, doodle on, wipe off again and again, and you won't get told off.

For large and small monsters (7" and 10" tablets).

**Key features** 

**Available** 

Wipe-off material 3 washable markers included Little Monsters

**Need more information?** http://www.techair.co.uk/taukt001.html

Magnetic closure

Anti-scratch lining

**Technical spec** 

Partcode TAUKT001 Number of compartments 1