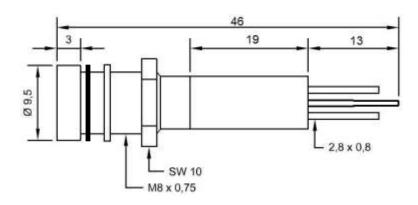

## PRODUCT DATA SHEET

Part Number: 19501232

| Туре | Size | Rating | Description                    |
|------|------|--------|--------------------------------|
| LED  | M8   | 230VAC | Recessed Bezel Panel Indicator |