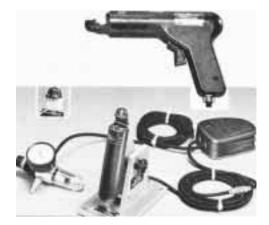

## **Tooling**

- Operates on 85 PSI air pressure.
- Includes filter regulator and hose.

## Pneumatic Tool PCT

| Part No. | Description                 | Weight             |
|----------|-----------------------------|--------------------|
| PCT*     | Pneumatic Hand Tool         | .7 lbs. (0.31 kg)  |
| PCT BM*  | Bench Mount with Foot Pedal | 5.0 lbs. (2.25 kg) |