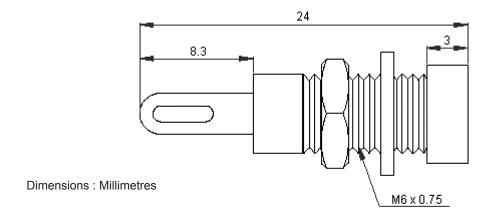

## **Specifications:**

Connector Type : Test Socket Gender : Receptacle **Contact Termination** : Solder **Current Rating** : 6A **Connector Mounting** : Panel Voltage Rating : 30V AC

Material : Brass body nickel plated with ABS housing