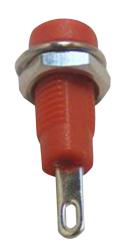

## 2mm Socket - Panel Mount multicomp

## **Specifications:**

Connector Type : Test Socket Gender : Receptacle **Contact Termination** : Solder **Current Rating** : 6A **Connector Mounting** : Panel Voltage Rating : 30V AC

Material : Brass body nickel plated with ABS housing

## **Part Number Table**

| Description        | Colour | Part Number |
|--------------------|--------|-------------|
| Socket, 2mm, Panel | Red    | 24.102.1    |
|                    | Black  | 24.102.2    |