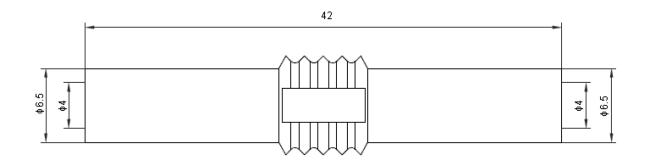

## Adaptor 4mm Socket





## **Specifications:**

- Connector Type: 1Series: 2Connector Type: AConnector Type A: 4Connector Type B: 4Current Rating: 2Length: 4Voltage Rating: 1Material: E
- : Test Adapter : 26.410 : Adaptor : 4mm Socket : 4mm Socket : 24A : 42mm : 1,000V AC
  - : Brass body nickel plated with PVC housing



**Dimensions : Millimetres** 

## **Part Number Table**

| Description       | Colour | Part Number |
|-------------------|--------|-------------|
| Adaptor, 4mm, F/F | Red    | 26.410.1    |
|                   | Black  | 26.410.2    |

Important Notice : This data sheet and its contents (the "Information") belong to the members of the Premier Farnell group of companies (the "Group") or are licensed to it. No licence is granted for the use of it other than for information purposes in connection with the products to which it relates. No licence of any intellectual property rights is granted. The Information is subject to change without notice and replaces all data sheets previously supplied. The Information supplied is believed to be accurate but the Group assumes no responsibility for i