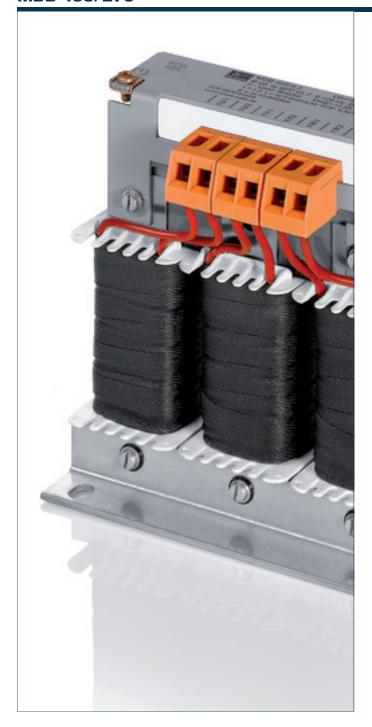

#### MDB 400/176

# Motor reactor MDB 400/176

|                   | Туре                                                                                                 | MDB 400/176                                                                      |         | Туре                                                                                     | MDB 400/176                               |
|-------------------|------------------------------------------------------------------------------------------------------|----------------------------------------------------------------------------------|---------|------------------------------------------------------------------------------------------|-------------------------------------------|
| Electrical data + | perating data                                                                                        |                                                                                  | 30      | Terminal and mounting                                                                    |                                           |
|                   | Rated voltage Voltage range Rated current for motor rated output approx. Inductivity Rated frequency | 3 x 400 Vac<br>0 - 3 x 500 Vac<br>176.00 A<br>90.00 kW<br>0.050 mH<br>0 - 120 Hz | al data | Fixing method Fixing screws Connections phase Connections PE Measures and weights Weight | Mounting brackets M8 Flat copper Bolt, M8 |
|                   | Switching frequency Environment Ambient temperature max. Safety and protection                       | 2 - 6 kHz                                                                        |         | + + + +                                                                                  | 205.0                                     |
|                   | Type Class of Insulation System Protection index Safety class (prepared) Test voltage Order numbers  | open type<br>F<br>IP 00<br>I<br>2500 Vac, 50 Hz                                  |         |                                                                                          |                                           |
|                   | Order Number                                                                                         | MDB 400/176                                                                      |         | <b>4</b> 240.0 ►                                                                         | <b>165.0</b> →                            |