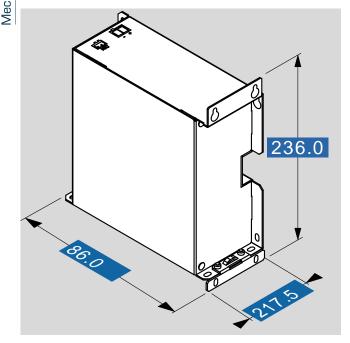

|              | Туре                                                                    | PVA 24/7Ah               |
|--------------|-------------------------------------------------------------------------|--------------------------|
| Janical data | Terminal and mounting                                                   |                          |
|              | Connections input / output (spring clamp terminal, pluggable)           | max. 10 mm²              |
|              | Connections temperature measurement, (spring clamp terminal, pluggable) | max. 2.5 mm <sup>2</sup> |
|              | Fixing method                                                           | Straps at the case       |
| .ca          | Measures and weights                                                    |                          |
| an           | Weight                                                                  | 7.10 kg                  |
|              |                                                                         |                          |