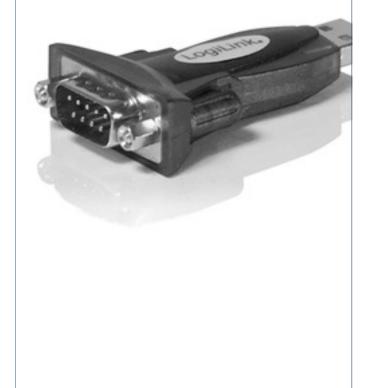

## **PV-USB/SERIELL**

Allows the connection of a PV device to other industrial applications which have only an USB interface.

Applicable in line with other devices by cascading with hubs.

Applicable in line with other devices by cascading with hubs.

## **Applications**

For all PowerVision Models, that have integrated interface.

## PV-USB/SERIELL PV-USB/SERIELL

|                 | Туре             | PV-USB/SERIELL                                              |         | Туре                                  | PV-USB/SERIELL                                 |
|-----------------|------------------|-------------------------------------------------------------|---------|---------------------------------------|------------------------------------------------|
| <b>۱+</b><br>ԴԸ | Applications     |                                                             | 0       | General data                          |                                                |
|                 | Application      | For all PowerVision Models, that have integrated interface. | _       | Cable lenght<br>Terminal and mounting | 150.0 cm                                       |
| ical data       | Operating data   |                                                             | data    |                                       | USB converter to connect serial devices (RS23) |
|                 | Systems software | Compatible with Windows 200, XP, VISTA, Windows 7 and 8     | ical da | Terminals                             | 9-pin Sub-D) to the USB bus                    |
|                 | Compatibility    | USB 1.0 and USB 2.0                                         |         |                                       |                                                |
| 늉               | bit rate         | 1Mbps                                                       | lan     |                                       |                                                |
| Electr          | Order numbers    |                                                             | ech     |                                       |                                                |
|                 | Order Number     | PV-USB/SERIELL                                              | ¥       |                                       |                                                |