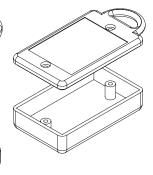

## 2955 Series Keyfob

A range of keyfob enclosures dedicated to RF activated mobile applications such as hand-held transmitters and manual control units. The snap-fit design allows an uncomplicated and secure assembly.

## 2955-20 Series Round Keyfobs

ABS keyfobs with round 1-5 rubber button layout

- Moulded in ABS
- Snap-fit assembly of lid & base
- 1 to 5 rubber buttons with contact pads
- Enclosed battery compartment for coin cells
- Eyelet for key-ring