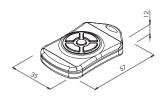

## 2955-20 Series Round Keyfobs

ABS keyfobs with round 1-5 rubber button layout

- Moulded in ABS
- Snap-fit assembly of lid & base
- 1 to 5 rubber buttons with contact pads
- Enclosed battery compartment for coin cells
- Eyelet for key-ring

SPECIFICATION

Materials Lid, base & adaptor ABS
Push buttons silicone

Standard colours Lid, base and adaptor black similar to RAL 9004
Push buttons light grey similar to RAL 7037

Standard unit includes Lid & base
Push-button insert