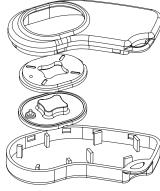

## 2955-20 Series Round Keyfobs

ABS keyfobs with round 1-5 rubber button layout

- Moulded in ABS
- Snap-fit assembly of lid & base
- 1 to 5 rubber buttons with contact pads
- Enclosed battery compartment for coin cells
- Eyelet for key-ring

SPECIFICATION

Materials Lid, base & adaptor ABS
Push buttons silicone

Standard colours Lid, base and adaptor black similar to RAL 9004
Push buttons light grey similar to RAL 7037

Standard unit includes Lid & base
Push-button insert