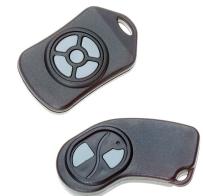

## 2955 Series Keyfob

A range of keyfob enclosures dedicated to RF activated mobile applications such as hand-held transmitters and manual control units. The snap-fit design allows an uncomplicated and secure assembly.

Round Keyfobs 2955-20

Ergo Keyfobs 2955-40

Eco Keyfob 2956

Eco Keyfobs 2957

## 2955-20 Series Round Keyfobs

ABS keyfobs with round 1-5 rubber button layout

- Moulded in ABS
- Snap-fit assembly of lid & base
- 1 to 5 rubber buttons with contact pads
- Enclosed battery compartment for coin cells
- Eyelet for key-ring