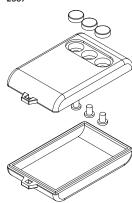

## 2955-20 Series Round Keyfobs

ABS keyfobs with round 1-5 rubber button layout

- Moulded in ABS
- Snap-fit assembly of lid & base
- 1 to 5 rubber buttons with contact pads
- Enclosed battery compartment for coin cells
- Eyelet for key-ring

SPECIFICATION

Materials Lid, base & adaptor ABS
Push buttons silicone

Standard colours Lid, base and adaptor black similar to RAL 9004
Push buttons light grey similar to RAL 7037

Standard unit includes Lid & base
Push-button insert

Push-button inse Button adaptor

| BLACK      | DESCRIPTION |
|------------|-------------|
| 2955-20R-1 | 1 Button    |
| 2955-20R-2 | 2 Button    |
| 2955-20R-3 | 3 Button    |
| 2955-20R-4 | 4 Button    |
| 2955-20R-5 | 5 Button    |