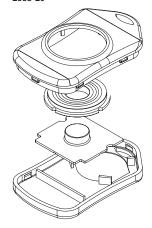

## 2955-20 Series Round Keyfobs

ABS keyfobs with round 1-5 rubber button layout

- Moulded in ABS
- Snap-fit assembly of lid & base
- 1 to 5 rubber buttons with contact pads
- Enclosed battery compartment for coin cells
- Eyelet for key-ring

SPECIFICATION

Materials Lid, base & adaptor ABS
Push buttons silicone

Standard colours Lid, base and adaptor black similar to RAL 9004
Push buttons light grey similar to RAL 7037

Standard unit includes Lid & base
Push-button insert

Push-button inse Button adaptor

| BLACK      | DESCRIPTION |
|------------|-------------|
| 2955-20R-1 | 1 Button    |
| 2955-20R-2 | 2 Button    |
| 2955-20R-3 | 3 Button    |
| 2955-20R-4 | 4 Button    |
| 2955-20R-5 | 5 Button    |