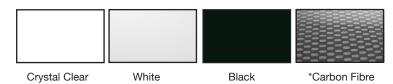

## Available in a range of colours: Gloss Finish

| CB PART NO. | COLOURS       |
|-------------|---------------|
| CBRPC-WHT   | White         |
| CBRPC-CAR   | Carbon Fibre  |
| CBRPC-BLK   | Black         |
| CBRPC-CLR   | Crystal Clear |
|             |               |

<sup>\*</sup> Carbon fibre finish:Acrylic capped ABS