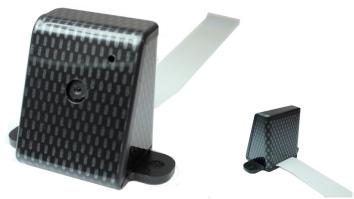

## Pi Camera Enclosure

UNIVERSAL

No screws, no glue – just add your Raspberry Pi Camera!

- Designed to house the Pi Camera via clip-in grooves NO SCREWS REQUIRED!
- All cut-outs are pre-cut into the case NO MODS REQUIRED!
- Wall mountable
- High Gloss Finish

Raspberry Pi Camera not included