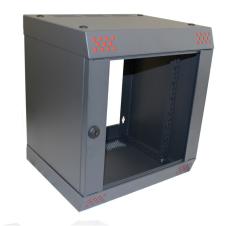

## CamRack-SX

7U Wall mounted cabinets, designed for SOHO (Small Office, Home Office) installations Assembled in 3 minutes!

- Delivered flat packed for ease of access to all installations. Also reduces associated logistic costs and offers greater protection during transit.
- Fast and efficient assembly without tools.
- 2x mounting profiles. Variable depth, in 20mm increments. Numbered "U's" optional.
- Fast fixings 1/4 turn locks.
- Front door. Tempered, smoked safety glass.
- No rear panel or door.
- Cable entry options for the top panels.
- · Cantilever tray supplied.
- Template for wall mounting included.
- · Distributed recommended load capacity: 40 Kg
- Finishes: RAL 7016, Dark grey, anthracite (See below for corner options)

| RED       | BLUE      | ORANGE    | WHITE     | BLACK     | U  | WIDTH DEPTH HEI | GHT |
|-----------|-----------|-----------|-----------|-----------|----|-----------------|-----|
| CSX073211 | CSX073212 | CSX073213 | CSX073214 | CSX073215 | 7U | 377mm 315mm 420 | mm  |