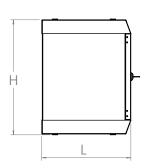

| RED       | BLUE      | ORANGE    | WHITE     | BLACK     | U  | WIDTH DEPTH HEI | GHT |
|-----------|-----------|-----------|-----------|-----------|----|-----------------|-----|
| CSX073211 | CSX073212 | CSX073213 | CSX073214 | CSX073215 | 7U | 377mm 315mm 420 | mm  |