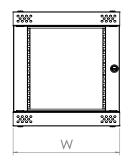

## CamRack-SX

7U Wall mounted cabinets, designed for SOHO (Small Office, Home Office) installations Assembled in 3 minutes!

- Delivered flat packed for ease of access to all installations. Also reduces associated logistic costs and offers greater protection during transit.
- Fast and efficient assembly without tools.
- 2x mounting profiles. Variable depth, in 20mm increments. Numbered "U's" optional.
- Fast fixings 1/4 turn locks.
- Front door. Tempered, smoked safety glass.
- No rear panel or door.
- Cable entry options for the top panels.
- · Cantilever tray supplied.
- Template for wall mounting included.
- · Distributed recommended load capacity: 40 Kg
- Finishes: RAL 7016, Dark grey, anthracite (See below for corner options)

| RED       | BLUE      | ORANGE    | WHITE     | BLACK     | U  | WIDTH DEPTH HEI | GHT |
|-----------|-----------|-----------|-----------|-----------|----|-----------------|-----|
| CSX073211 | CSX073212 | CSX073213 | CSX073214 | CSX073215 | 7U | 377mm 315mm 420 | mm  |