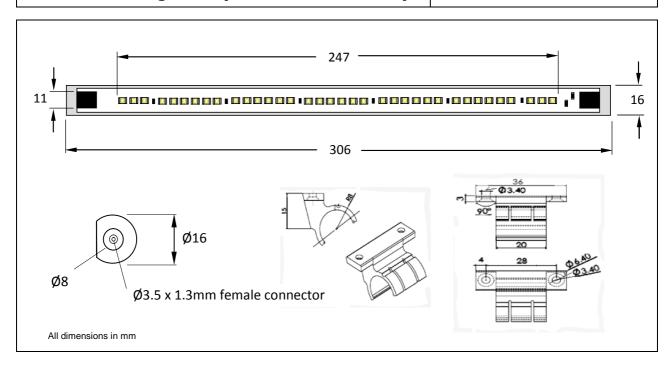

#### **Product Characteristics**

| Operating Voltage:         | 24VDC                                                                                                    |
|----------------------------|----------------------------------------------------------------------------------------------------------|
| Power Consumption:         | 6W                                                                                                       |
| Number of LED rows:        | One                                                                                                      |
| Number of LEDs:            | 36 x SMD3020                                                                                             |
| Overall Length:            | 306 mm Maximum.                                                                                          |
| Nominal Light output:      | 220 Lumens                                                                                               |
| Colour Temperature:        | 6000°K (Natural White)                                                                                   |
| Viewing Angle:             | 100°                                                                                                     |
| Power Connector:           | ø3.5mm x 1.3mm                                                                                           |
| Life Duration:             | 20,000 hours.                                                                                            |
| Ingress Protection Rating: | IP40                                                                                                     |
| Construction:              | Rigid circuit board within matt aluminium casing, frosted acrylic lens cover and clear acrylic end caps. |