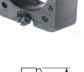

## **Mounting Plate**

- · Mounting plate for contact blocks
- Holds 1 or 2 NO or NC contact blocks

TYPE NO.

CCTTP

CCTTPP

· Metal plate must be used with metal switches

DESCRIPTION

Metal Mounting plate