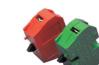

### **Contact Block**

- NO and NC contact blocks
- Screw fixed to mounting plate
- · Can be stacked side by side/

piggybacked

| TYPE NO. | DESCRIPTION |
|----------|-------------|
| CCTTC1R  | Red NC      |
| CCTTC0G  | Green NO    |