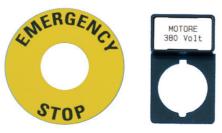

#### **Button Surrounds**

- Yellow engraved black emergency stop
- · Black name plate with recessed label area

| TYPE NO. | DESCRIPTION          |
|----------|----------------------|
| CCTTBES  | 60mm diameter e-stop |
| CCTTBNP  | Name plate blank     |