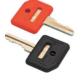

## Keys for E-Stop Key Release

| SLEEVE |     |
|--------|-----|
| Red    |     |
| Black  |     |
|        | Red |