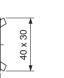

# **CONTROL PRODUCTS**

### **Contact Block**

- NO and NC contact blocks
- Screw fixed to mounting plate
- · Can be stacked side by side/

piggybacked

| TYPE NO. | DESCRIPTION |
|----------|-------------|
| CCTTC1R  | Red NC      |
| CCTTC0G  | Green NO    |



26

36

## **Mounting Plate**

- · Mounting plate for contact blocks
- Holds 1 or 2 NO or NC contact blocks

TYPE NO.

CCTTP

CCTTPP

· Metal plate must be used with metal switches

DESCRIPTION

Metal Mounting plate

Plastic Mounting Plate



12





INTER-CONNECTION

PCB TERMINAL

BLOCKS

FUSES & FUSE-HOLDERS

LEDs & INDICATORS

MINIATURE SWITCHES

LIMIT & SAFETY SWITCHES

CONTROL PRODUCTS

INTERFACE MODULES & SUPPORTS

> RELAY BASES

ENCLOSURES

BATTERIES

TRANS-FORMERS

# **Contact Block with Mounting Plate**

- · Control blocks and mountings plates as above supplied as one assembly
- · Plastic plate must be used with plastic switches

| TYPE NO. | DESCRIPTION                     |
|----------|---------------------------------|
| CC10B    | Green NO contact + metal base   |
| CC01B    | Red NC contact + metal base     |
| CC10B/P  | Green NO contact + plastic base |
| CC01B/P  | Red NC contact + plastic base   |



|    | 40 |
|----|----|
| 45 |    |

## **Dust Cap**

- · Clear Silicon protection cap for push buttons
- Other colou