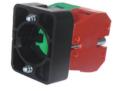

# **Contact Block with Mounting Plate**

- · Control blocks and mountings plates as above supplied as one assembly
- · Plastic plate must be used with plastic switches

| TYPE NO. | DESCRIPTION                     |
|----------|---------------------------------|
| CC10B    | Green NO contact + metal base   |
| CC01B    | Red NC contact + metal base     |
| CC10B/P  | Green NO contact + plastic base |
| CC01B/P  | Red NC contact + plastic base   |