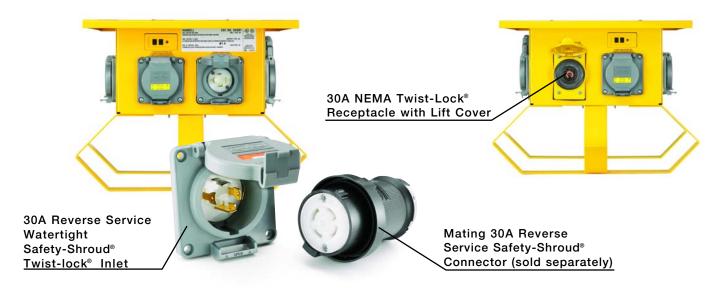

#### **NEW! 30 Amp Spider II**

Now available, the 30 Amp version of the industry standard power distribution box. Incorporating all the standard features of the standard box including GFCI and overload protection and Watertight Shrouded Receptacles.

These units feature the new Reverse Service Watertight Shrouded inlet and a 30A Hubbell Twist-Lock® receptacle for downstream power.

|               |                      |     | Receptacle    | Receptacle | Protection |     | Catalog |
|---------------|----------------------|-----|---------------|------------|------------|-----|---------|
| Rating        | Туре                 | Qty | Ratings       | Components | Overload   | GFI | Number  |
| 30A, 120/240V | Straight Blade       | 6   | 20A, 125V     | HBL53R61   | Yes        | Yes | SDSB1   |
| AC (max.)     | Twist-Lock®          | 1   | 30A, 250V     | HBL2620SW  | Yes        | No  |         |
|               | Twist-Lock® (Inlet)  | 1   | 30A, 120/240V | HBL2715SWR | No         | No  |         |
|               | Twist-Lock® (outlet) | 1   | 30A, 120/240V | HBL2710    | No         | No  |         |

30A Reverse Service Safety-Shroud Connector (sold separately): HBL2713SR

Spider II replacement parts available. Contact Hubbell for availability.

| S | p | e | c | i | fi | C | a | ti | o | n | s |
|---|---|---|---|---|----|---|---|----|---|---|---|
|   |   |   |   |   |    |   |   |    |   |   |   |