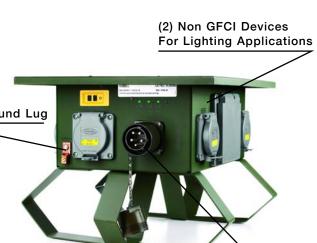

**Highly Visible Markings** NATO 383 Green Color Earth Ground Lug Individual Circuit Overload Protection Military Style Class "L "Phase Ready" Indicators Inlet and Feed Thru

| Ordering Information |                                                                                          |                                                                                                        |                                                                                                                                                                                                                                                                                                                                                        |                                                                                                                                                                                                                                                                                                                                                                                                                                                       |                                                                                                                                                                                                                                                                                                                                                                                                                                                                                                                                           |                                                                                                                                                                                                                                                                                                                                                                                                                                                                                                                                                                                                                   |  |  |  |
|----------------------|------------------------------------------------------------------------------------------|--------------------------------------------------------------------------------------------------------|--------------------------------------------------------------------------------------------------------------------------------------------------------------------------------------------------------------------------------------------------------------------------------------------------------------------------------------------------------|-------------------------------------------------------------------------------------------------------------------------------------------------------------------------------------------------------------------------------------------------------------------------------------------------------------------------------------------------------------------------------------------------------------------------------------------------------|-------------------------------------------------------------------------------------------------------------------------------------------------------------------------------------------------------------------------------------------------------------------------------------------------------------------------------------------------------------------------------------------------------------------------------------------------------------------------------------------------------------------------------------------|-------------------------------------------------------------------------------------------------------------------------------------------------------------------------------------------------------------------------------------------------------------------------------------------------------------------------------------------------------------------------------------------------------------------------------------------------------------------------------------------------------------------------------------------------------------------------------------------------------------------|--|--|--|
| Туре                 | Qty                                                                                      | Receptacle<br>Ratings                                                                                  | Receptacle<br>Components                                                                                                                                                                                                                                                                                                                               | Protection Overload GFI                                                                                                                                                                                                                                                                                                                                                                                                                               |                                                                                                                                                                                                                                                                                                                                                                                                                                                                                                                                           | Catalog<br>Number                                                                                                                                                                                                                                                                                                                                                                                                                                                                                                                                                                                                 |  |  |  |
| Straight Blade       | 6                                                                                        | 20A, 125V                                                                                              | HBL53R61                                                                                                                                                                                                                                                                                                                                               | Yes                                                                                                                                                                                                                                                                                                                                                                                                                                                   | Yes*                                                                                                                                                                                                                                                                                                                                                                                                                                                                                                                                      | SCSB0M2                                                                                                                                                                                                                                                                                                                                                                                                                                                                                                                                                                                                           |  |  |  |
| Class "L" (inlet)    | 1                                                                                        | 60A, 3ØY, 120/208V                                                                                     | _                                                                                                                                                                                                                                                                                                                                                      | No                                                                                                                                                                                                                                                                                                                                                                                                                                                    | No                                                                                                                                                                                                                                                                                                                                                                                                                                                                                                                                        |                                                                                                                                                                                                                                                                                                                                                                                                                                                                                                                                                                                                                   |  |  |  |
| Class "L" (outlet)   | 1                                                                                        | 60A, 3ØY, 120/208V                                                                                     | _                                                                                                                                                                                                                                                                                                                                                      | No                                                                                                                                                                                                                                                                                                                                                                                                                                                    | No                                                                                                                                                                                                                                                                                                                                                                                                                                                                                                                                        |                                                                                                                                                                                                                                                                                                                                                                                                                                                                                                                                                                                                                   |  |  |  |
| Twist-Lock®          | 6                                                                                        | 20A, 125V                                                                                              | HBL2310SW                                                                                                                                                                                                                                                                                                                                              | Yes                                                                                                                                                                                                                                                                                                                                                                                                                                                   | Yes*                                                                                                                                                                                                                                                                                                                                                                                                                                                                                                                                      | SCTL0M2                                                                                                                                                                                                                                                                                                                                                                                                                                                                                                                                                                                                           |  |  |  |
| Class "L" (inlet)    | 1                                                                                        | 60A, 3ØY, 120/208V                                                                                     | _                                                                                                                                                                                                                                                                                                                                                      | No                                                                                                                                                                                                                                                                                                                                                                                                                                                    | No                                                                                                                                                                                                                                                                                                                                                                                                                                                                                                                                        |                                                                                                                                                                                                                                                                                                                                                                                                                                                                                                                                                                                                                   |  |  |  |
| Class "L" (outlet)   | 1                                                                                        | 60A, 3ØY, 120/208V                                                                                     | _                                                                                                                                                                                                                                                                                                                                                      | No                                                                                                                                                                                                                                                                                                                                                                                                                                                    | No                                                                                                                                                                                                                                                                                                                                                                                                                                                                                                                                        |                                                                                                                                                                                                                                                                                                                                                                                                                                                                                                                                                                                                                   |  |  |  |
|                      | Type  Straight Blade Class "L" (inlet) Class "L" (outlet)  Twist-Lock® Class "L" (inlet) | Type Qty  Straight Blade 6 Class "L" (inlet) 1 Class "L" (outlet) 1  Twist-Lock® 6 Class "L" (inlet) 1 | Type         Qty         Receptacle Ratings           Straight Blade         6         20A, 125V           Class "L" (inlet)         1         60A, 3ØY, 120/208V           Class "L" (outlet)         1         60A, 3ØY, 120/208V           Twist-Lock®         6         20A, 125V           Class "L" (inlet)         1         60A, 3ØY, 120/208V | Type         Qty         Receptacle Ratings         Receptacle Components           Straight Blade         6         20A, 125V         HBL53R61           Class "L" (inlet)         1         60A, 3ØY, 120/208V         —           Class "L" (outlet)         1         60A, 3ØY, 120/208V         —           Twist-Lock®         6         20A, 125V         HBL2310SW           Class "L" (inlet)         1         60A, 3ØY, 120/208V         — | Type         Qty         Receptacle Ratings         Receptacle Components         Protectio Overload           Straight Blade         6         20A, 125V         HBL53R61         Yes           Class "L" (inlet)         1         60A, 3ØY, 120/208V         −         No           Class "L" (outlet)         1         60A, 3ØY, 120/208V         −         No           Twist-Lock®         6         20A, 125V         HBL2310SW         Yes           Class "L" (inlet)         1         60A, 3ØY, 120/208V         −         No | Type         Qty         Receptacle Ratings         Receptacle Components         Protection Overload         GFI           Straight Blade         6         20A, 125V         HBL53R61         Yes         Yes*           Class "L" (inlet)         1         60A, 3ØY, 120/208V         —         No         No           Class "L" (outlet)         1         60A, 3ØY, 120/208V         —         No         No           Twist-Lock®         6         20A, 125V         HBL2310SW         Yes         Yes*           Class "L" (inlet)         1         60A, 3ØY, 120/208V         —         No         No |  |  |  |

<sup>\*</sup> GFCI protection on 4 devices only