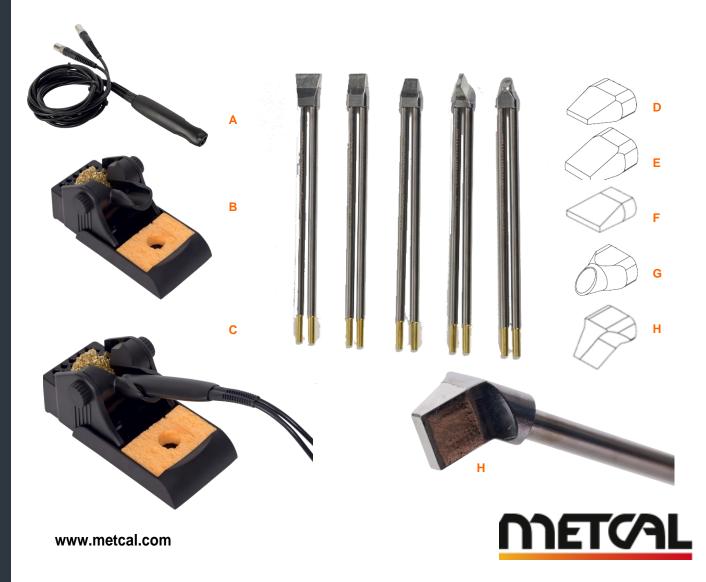

## **Dual Cartridge Hand-Piece, Workstand and Dual-Shaft Cartridges**

B C D

G H

| Part Number   | Description                                          | Price     |
|---------------|------------------------------------------------------|-----------|
| MX-HPDC       | Dual Cartridge Hand-Piece                            | \$ 425.00 |
| MX-WHPDC      | Workstand for Dual Cartridge Hand-Piece              | \$ 120.00 |
| MX-UK3        | Upgrade Kit, MX-HPDC Hand-Piece & MX-WHPDC Workstand | \$ 475.00 |
| SMTC-xCH75D   | Dual Cartridge Chisel, 7.5mm                         | \$ 58.77  |
| SMTC-xCH100D  | Dual Cartridge Chisel, 10mm                          | \$ 58.77  |
| SMTC-xCH150D  | Dual Cartridge Chisel, 15mm                          | \$ 58.77  |
| SMTC-xDRH75D  | Dual Cartridge, Hoof, Drag, 7.5mm                    | \$ 58.77  |
| SMTC-xCHB100D | Dual Cartridge Chisel, Bent, 10mm                    | \$76.84   |

x = 7 700 series for standard applications x = 8 800 series for high thermal demand applications