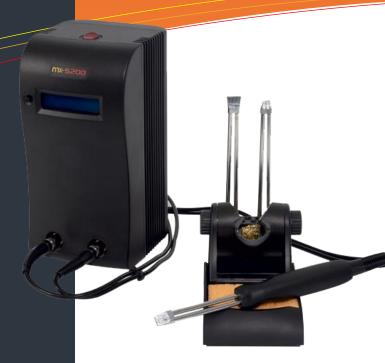

To address these challenging applications, Metcal offers the MX-HPDC dual cartridge hand-piece with the MX-WHPDC workstand for use with the MX series power supplies, along with a new series of (5) SMTC dual-shaft cartridges. Dual shaft cartridges are available with 700 & 800 series heaters.

## Recommended configurations:

- (1) MX-5200 power supply in dual-simultaneous mode to provide 40W of power to both heaters
- (2) MX-5200 power supplies to provide 80W of power to both heaters