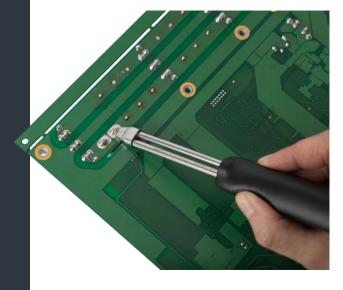

The success of conduction soldering depends upon the availability and controlled flow of thermal energy into the connection during two critical phases – flux activation and intermetallic bond formation. Higher thermal demand applications such as microwave shields, heavy block type housing and tabbing, preheat applications, BGA removal as an alternative to convection, cell phone shields, and industrial lugs and leads require additional thermal energy during these critical phases.

To address these challenging applications, Metcal offers the MX-HPDC dual cartridge hand-piece with the MX-WHPDC workstand for use with the MX series power supplies, along with a new series of (5) SMTC dual-shaft cartridges. Dual shaft cartridges are available with 700 & 800 series heaters.