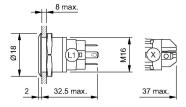

#### **Dimensions**

#### Mounting

Design flush Mounting cut-out Ø 16 mm

#### **Front**

Front shape round
Front ring shape flush
Front dimension Ø 18 mm