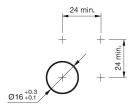

#### **Mounting cut-outs**

#### Mounting

Design flush Mounting cut-out Ø 16 mm