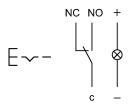

#### Wiring diagram

#### Legend

Switching action: C = Maintained Contacts: C = Changeover

#### **Switching element**

Switching current 5 A
Contact material Silver
Contacts 1 C

Switching system Snap-action switching element

Switching voltage 250 V AC