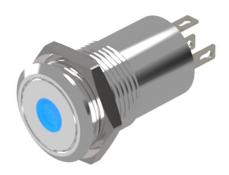

## 82-4151.2243 - Illuminated pushbutton 16 mm stainless-steel, maintain

Attention: The preview is based on a sample product. This can differ from your current configuration.

#### **Front**

Front shape round
Front ring shape flush
Front dimension Ø 18 mm

#### Operating-/Indication part

Lens optics opaque
Lens material Stainless steel
Lens profile flat
Lens illumination illuminative
Lens colour Stainless steel

#### **Function**

Illuminated pushbutton

e a o