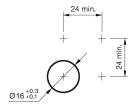

#### **Mounting cut-outs**

#### Mounting

Design flush
Mounting cut-out Ø 16 mm