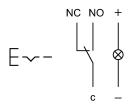

#### Wiring diagram

#### Legend

Switching action: C = Maintained Contacts: C = Changeover

eao 🔳

#### **Switching element**

Switching current 5 A
Contact material Silver
Contacts 1 C

Switching system Snap-action switching element

Switching voltage 250 V AC