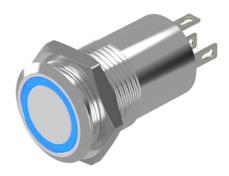

## 82-4151.2123 - Illuminated pushbutton 16 mm stainless-steel, maintain

Attention: The preview is based on a sample product. This can differ from your current configuration.

#### **Front**

Front shape round
Front ring shape flush
Front dimension Ø 18 mm

#### Operating-/Indication part

Lens optics opaque
Lens material Stainless steel
Lens profile flat
Lens illumination illuminative
Lens colour Stainless steel

#### Illumination

Illumination Ring with blue LED

#### **Function**

Illuminated pushbutton

e a o

Stand: 24.04.2014