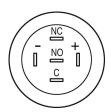

#### Wiring diagram

#### Legend

Switching action: C = Maintained Contacts: C = Changeover

eao 🔳