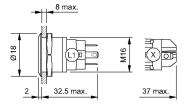

#### **Dimensions**

#### Mounting

Design flush
Mounting cut-out Ø 16 mm

#### **Front**

Front shape round
Front ring shape flush
Front dimension Ø 18 mm