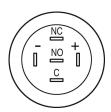

ens optics opaque
Lens material Stainless steel
Lens profile flat
Lens illumination illuminative
Lens colour Stainless steel

#### **IP-Rating**

Front protection IP 67

#### **Connection Method**

Terminal Solder 2.8 x 0.5 mm

#### **Actuator**

Switching action Momentary

#### **Switching element**

Switching current 5 A
Contact material Silver
Contacts 1 C

Switching system Snap-action switching element

Switching voltage 250 V AC

#### Illumination

Illumination Ring with red LED

#### **Function**

Illuminated pushbutton

e a o

Stand: 24.04.2014

# EAO – Your Expert Partner for **Human Machine Interfaces**

### 82-4151.1113 - Illuminated pushbutton 16 mm stainless-steel, momentary

#### **Dimensions**



#### **Mounting cut-outs**



#### Wiring diagram



#### **Component layout**



#### Legend

Switching action: B = Momentary Contacts: C = Changeover