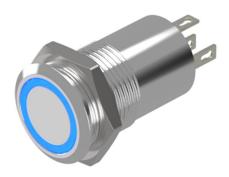

## 82-4151.1113 - Illuminated pushbutton 16 mm stainless-steel, momentary

Attention: The preview is based on a sample product. This can differ from your current configuration.

#### **Front**

Front shape round
Front ring shape flush
Front dimension Ø 18 mm

#### Operating-/Indication part

Lens optics opaque
Lens material Stainless steel
Lens profile flat
Lens illumination illuminative
Lens colour Stainless steel

#### Illumination

Illumination Ring with red LED

#### **Function**

Illuminated pushbutton

e a o

Stand: 24.04.2014