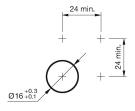

#### **Mounting cut-outs**

#### Mounting

Design flush Mounting cut-out Ø 16 mm