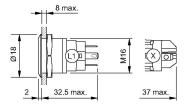

#### **Dimensions**

#### Mounting

Design flush Mounting cut-out Ø 16 mm

#### **Front**

Front shape round
Front ring shape flush
Front dimension Ø 18 mm