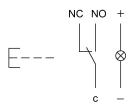

#### Wiring diagram

#### Legend

Switching action: B = Momentary Contacts: C = Changeover

#### **Switching element**

Switching current 5 A
Contact material Silver
Contacts 1 C

Switching system Snap-action switching element

Switching voltage 250 V AC