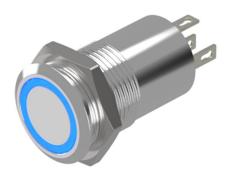

## 82-6151.2113 - Illuminated pushbutton 22 mm stainless-steel, maintain

Attention: The preview is based on a sample product. This can differ from your current configuration.

#### **Front**

Front shape round
Front ring shape flush
Front dimension Ø 25 mm

#### Operating-/Indication part

Lens optics opaque
Lens material Stainless steel
Lens profile flat
Lens illumination illuminative
Lens colour Stainless steel

#### Illumination

Illumination Ring with red LED

#### **Function**

Illuminated pushbutton

e a o