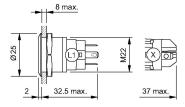

#### **Dimensions**

#### Mounting

Design flush Mounting cut-out Ø 22 mm

#### **Front**

Front shape round
Front ring shape flush
Front dimension Ø 25 mm