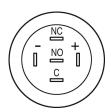

/Indication part

Lens optics opaque
Lens material Stainless steel
Lens profile flat
Lens illumination illuminative
Lens colour Stainless steel

#### **IP-Rating**

Front protection IP 67

#### **Connection Method**

Terminal Solder 2.8 x 0.5 mm

#### **Actuator**

Switching action Maintained

#### **Switching element**

Switching current 5 A
Contact material Silver
Contacts 1 C

Switching system Snap-action switching element

Switching voltage 250 V AC

#### Illumination

Illumination Ring with red LED

#### **Function**

Illuminated pushbutton

e a o

# EAO – Your Expert Partner for **Human Machine Interfaces**

### 82-6151.2113 - Illuminated pushbutton 22 mm stainless-steel, maintain

#### **Dimensions**



#### **Mounting cut-outs**



#### Wiring diagram



#### **Component layout**



#### Legend

Switching action: C = Maintained Contacts: C = Changeover