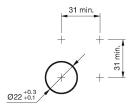

#### **Mounting cut-outs**

#### Mounting

Design flush Mounting cut-out Ø 22 mm