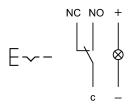

#### Wiring diagram

#### Legend

Switching action: C = Maintained Contacts: C = Changeover

#### **Switching element**

Switching current 5 A
Contact material Silver
Contacts 1 C

Switching system Snap-action switching element

Switching voltage 250 V AC