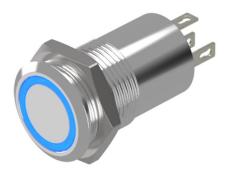

### 82-6151.1134 - Illuminated pushbutton 16 mm stainless-steel, momentary

## 82-6151.1134 - Illuminated pushbutton 16 mm stainless-steel, momentary

Attention: The preview is based on a sample product. This can differ from your current configuration.

Ring with green LED