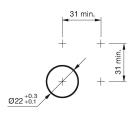

age Weight Operation current

#### **Operating-/Indication part**

Lens optics Lens material Lens profile Lens illumination Lens colour

IP-Rating Front protection

Terminal

opaque Stainless steel flat illuminative Stainless steel

Ø 19 mm

Ø 22 mm

24 V AC/DC

0.018 kg

10 mA

round

flush

flush

IP 67

Solder 2.8 x 0.5 mm

Momentary

Actuator Switching action

#### Switching element

**Connection Method** 

Switching current Contact material Contacts Switching system Switching voltage

Illumination

Function Illuminated pushbutton 5 A Silver 1 C Snap-action switching element 250 V AC

Ring with green LED



# EAO – Your Expert Partner for Human Machine Interfaces

### 82-6151.1134 - Illuminated pushbutton 16 mm stainless-steel, momentary

#### Dimensions



#### **Mounting cut-outs**



#### Wiring diagram



#### **Component layout**



Legend

Switching action: B = Momentary Contacts: C = Changeover