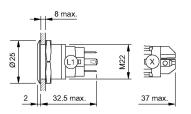

r Attributes**

Operating voltage Weight Operation current

#### **Operating-/Indication part**

Lens optics Lens material Lens profile Lens illumination Lens colour

IP-Rating Front protection

Terminal

opaque Stainless steel flat illuminative Stainless steel

Ø 19 mm

Ø 22 mm

24 V AC/DC

0.018 kg

10 mA

round

flush

flush

IP 67

Solder 2.8 x 0.5 mm

Momentary

Actuator Switching action

#### Switching element

**Connection Method** 

Switching current Contact material Contacts Switching system Switching voltage

Illumination

Function Illuminated pushbutton 5 A Silver 1 C Snap-action switching element 250 V AC

Ring with green LED



# EAO – Your Expert Partner for Human Machine Interfaces

### 82-6151.1134 - Illuminated pushbutton 16 mm stainless-steel, momentary

#### Dimensions



#### **Mounting cut-outs**



#### Wiring diagram



#### **Component layout**



Legend

Switching action: B = Momentary Contacts: C = Changeover