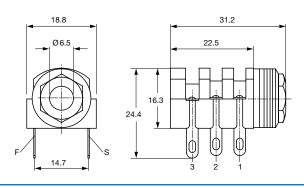

oHS, REACH, Mating Connectors, e-Shop, SCHURTER-Stock-Check, Distributor-Stock-Check

# **Technical Data**

| 6.3 mm               |
|----------------------|
| 3-pole               |
| 2A / 12VDC           |
| 2A / 12 VAC          |
| 1000VDC              |
| > 10000 MΩ @ 500 VDC |
| ֡                    |

| Allowable Operation Temp. | -20°C to 70°C              |
|---------------------------|----------------------------|
| Terminal                  | solder terminal            |
| Mounting                  | Screw-on mounting          |
|                           | wall thickness max. 5.0 mm |
| Housing                   | screened                   |
| Style                     | straight                   |
| Lifetime                  | 10000 Insertions           |

# **Dimensions**





# **Diagrams**



#### **All Variants**

| Product group                    | Diameter [mm] | Number of Poles | Terminal        | Order Number |
|----------------------------------|---------------|-----------------|-----------------|--------------|
| Data and Signal Plug/<br>Sockets | 6.3           | 3-pole          | solder terminal | 4803.2300    |

Most Popular.

Availability for all products can be searched real-time:http://www.schurter.com/en/Stock-Check/Stock-Check-SCHURTER

Packaging unit 100 Pcs

# **Mating Inlets/Plugs**

# Category / Description

Data and Signal Plug/Socket Overview complete



| Data & Signal, Plug, 6.3 mm, 3-pole, solder terminal, shielded          | 4803.1300 |
|-------------------------------------------------------------------------|-----------|
| Data &