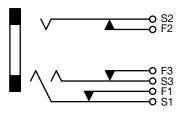

onnectors, e-Shop, SCHURTER-Stock-Check, Distributor-Stock-Check

# **Technical Data**

| 6.3 mm               |
|----------------------|
| 3-pole               |
| 2A / 12VDC           |
| 2A / 12 VAC          |
| 1000VDC              |
| > 10000 MΩ @ 500 VDC |
| ֡                    |

| Allowable Operation Temp. | -20°C to 70°C              |
|---------------------------|----------------------------|
| Terminal                  | solder terminal            |
| Mounting                  | Screw-on mounting          |
|                           | wall thickness max. 5.0 mm |
| Housing                   | screened                   |
| Style                     | straight                   |
| Lifetime                  | 10000 Insertions           |

# **Dimensions**





# **Diagrams**



#### **All Variants**

| Product group                    | Diameter [mm] | Number of Poles | Terminal        | Order Number |
|----------------------------------|---------------|-----------------|-----------------|--------------|
| Data and Signal Plug/<br>Sockets | 6.3           | 3-pole          | solder terminal | 4803.2300    |

Most Popular.

Availability for all products can be searched real-time:http://www.schurter.com/en/Stock-Check/Stock-Check-SCHURTER

Packaging unit 100 Pcs

# **Mating Inlets/Plugs**

# Category / Description

Data and Signal Plug/Socket Overview complete



| Data & Signal, Plug, 6.3 mm, 3-pole, solder terminal, shielded          | 4803.1300 |
|-------------------------------------------------------------------------|-----------|
| Data & Signal, Plug, 6.3 m